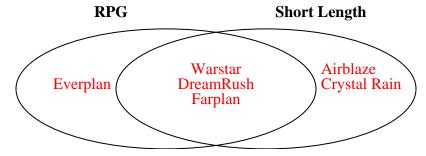

2) The table below shows the description of several video games. Use the chart to fill in the Venn Diagram.

|        | Crystal Rain | DreamRush | Warstar | Airblaze | Farplan | Everplan |
|--------|--------------|-----------|---------|----------|---------|----------|
| Type   | Action       | RPG       | RPG     | Action   | RPG     | RPG      |
| Length | Short        | Short     | Short   | Short    | Short   | Long     |