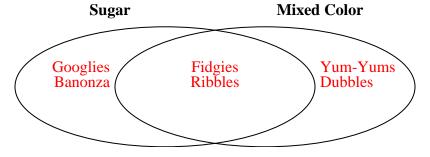

3) The table below shows the attributes of several types of candy. Use the chart to fill in the Venn Diagram.

|        | Banonza | Dubbles   | Ribbles | Yum-Yums  | Fidgies | Googlies |
|--------|---------|-----------|---------|-----------|---------|----------|
| Flavor | Sugar   | Chocolate | Sugar   | Chocolate | Sugar   | Sugar    |
| Color  | Uniform | Mixed     | Mixed   | Mixed     | Mixed   | Uniform  |