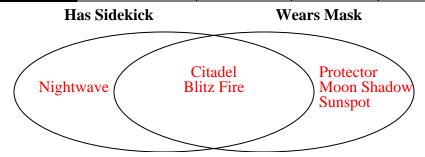

## Solve each problem.

1) The table below shows the description of several super heroes. Use the chart to fill in the Venn Diagram.

|              | Moon Shadow | Nightwave | Protector | Blitz Fire | Sunspot | Citadel |
|--------------|-------------|-----------|-----------|------------|---------|---------|
| Has Sidekick | No          | Yes       | No        | Yes        | No      | Yes     |
| Wears Mask   | Yes         | No        | Yes       | Yes        | Yes     | Yes     |