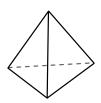

## Use the diagram to determine the faces, vertices and edges of the shapes.

1)

triangular pyramid

faces: vertices:

edges:

2)

rectangular prism

faces:

## Use the diagram to determine the faces, vertices and edges of the shapes.

1)

triangular pyramid

faces: vertices: edges:

2)

rectangular prism

faces: 6 vertices: 8 edges: 12 3)

Name: