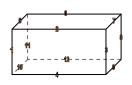

## Use the diagram to determine the faces, vertices and edges of the shapes.

1)

triangular pyramid

faces: vertices:

edges:

2)

rectangular prism

faces:

vertices:

edges:

3)

rectangular pyramid

faces:

vertices:

edges:

**Answers** 

## Use the diagram to determine the faces, vertices and edges of the shapes.

1)

triangular pyramid

faces: vertices: edges:

2)

rectangular prism

faces: 6 vertices: 8 edges: 12 3)

Name: