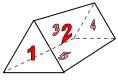

vertices:

edges:

3)

rectangular pyramid

faces:

vertices:

edges:

**Answers** 

## Use the diagram to determine the faces, vertices and edges of the shapes.

1)

triangular pyramid

faces: vertices: edges:

2)

rectangular prism

faces: 6 vertices: 8 edges: 12 3)

Name: