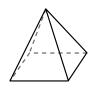

## Use the diagram to determine the faces, vertices and edges of the shapes.

1)

triangular pyramid

faces: vertices:

edges:

2)

rectangular prism

faces: