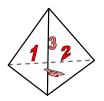

## Use the diagram to determine the faces, vertices and edges of the shapes.

1)

triangular pyramid

faces: vertices:

edges:

2)

rectangular prism

faces:

## Use the diagram to determine the faces, vertices and edges of the shapes.

1)

triangular pyramid

faces: vertices: edges:

2)

rectangular prism

faces: 6 vertices: 8 edges: 12 3)

Name: