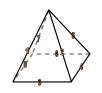

## Use the diagram to determine the faces, vertices and edges of the shapes.

1)

triangular pyramid

faces: vertices:

edges:

2)

rectangular prism

faces:

4)

triangular pyramid

triangular prism

Which shape has more faces?

A.triangular pyramid

B.triangular prism

C.They both have the same number of faces.

5)