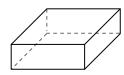

## Use the diagram to determine the faces, vertices and edges of the shapes.

1)

triangular pyramid

faces: vertices:

edges:

2)

rectangular prism

faces:

vertices:

edges:

3)

rectangular pyramid

faces:

vertices:

edges:

**Answers** 

## Use the diagram to determine the faces, vertices and edges of the shapes.

1)

triangular pyramid

faces: vertices: edges:

2)

rectangular prism

faces: 6 vertices: 8 edges: 12 3)

Name: