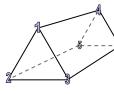

## Use the diagram to determine the faces, vertices and edges of the shapes.

1)

triangular pyramid

faces: vertices:

edges:

2)

rectangular prism

faces:

4)

triangular pyramid

triangular prism

Which shape has more faces?

A.triangular pyramid

B.triangular prism

C.They both have the same number of faces.

5)