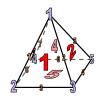

## Use the diagram to determine the faces, vertices and edges of the shapes.

1)

triangular pyramid

faces: vertices:

edges:

2)

rectangular prism

faces:

## Use the diagram to determine the faces, vertices and edges of the shapes.

1)

triangular pyramid

faces: vertices: edges:

2)

rectangular prism

faces: 6 vertices: 8 edges: 12 3)

Name: