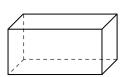

## Use the diagram to determine the faces, vertices and edges of the shapes.

1)

triangular pyramid

faces: vertices:

edges:

2)

rectangular prism

faces:

## Use the diagram to determine the faces, vertices and edges of the shapes.

1)

triangular pyramid

faces: vertices: edges:

2)

rectangular prism

faces: 6 vertices: 8 edges: 12 3)

Name: