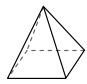

vertices:

edges:

3)

rectangular pyramid

faces:

vertices:

edges:

**Answers** 

rectangular pyramid

faces: vertices: edges:

**Answers** 

4)

triangular pyramid

triangular prism

Which shape has more faces?

A.triangular pyramid