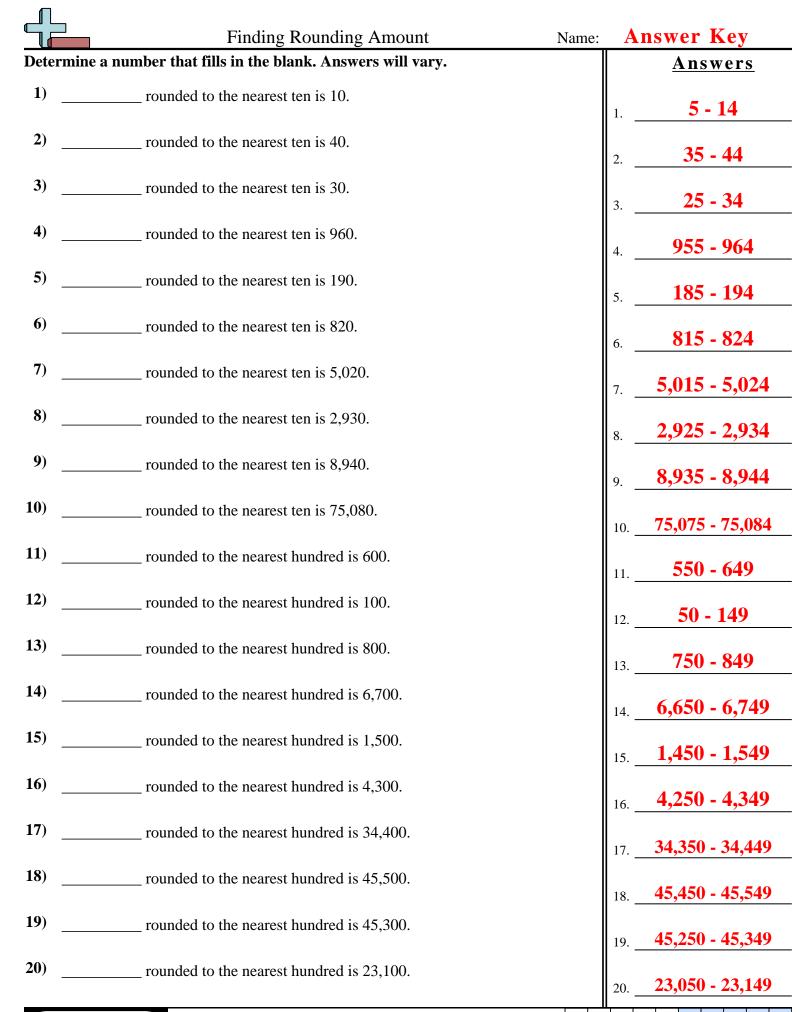

| 76    | Finding Rounding Amount                                    | Name:   |
|-------|------------------------------------------------------------|---------|
| Deter | rmine a number that fills in the blank. Answers will vary. | Answers |
| 1)    | rounded to the nearest ten is 10.                          | 1.      |
| 2)    | rounded to the nearest ten is 40.                          | 2.      |
| 3)    | rounded to the nearest ten is 30.                          | 3.      |
| 4)    | rounded to the nearest ten is 960.                         | 4.      |
| 5)    | rounded to the nearest ten is 190.                         | 5.      |
| 6)    | rounded to the nearest ten is 820.                         | 6       |
| 7)    | rounded to the nearest ten is 5,020.                       | 7       |
| 8)    | rounded to the nearest ten is 2,930.                       | 8       |
| 9)    | rounded to the nearest ten is 8,940.                       | 9       |
| 10)   | rounded to the nearest ten is 75,080.                      | 10      |
| 11)   | rounded to the nearest hundred is 600.                     | 11      |
| 12)   | rounded to the nearest hundred is 100.                     | 12      |
| 13)   | rounded to the nearest hundred is 800.                     | 13      |
| 14)   | rounded to the nearest hundred is 6,700.                   | 14      |
|       | rounded to the nearest hundred is 1,500.                   | 15      |
|       | rounded to the nearest hundred is 4,300.                   | 16      |
|       | rounded to the nearest hundred is 34,400.                  | 17      |
|       | rounded to the nearest hundred is 45,500.                  | 18      |
|       | rounded to the nearest hundred is 45,300.                  | 19      |
| 20)   | rounded to the nearest hundred is 23,100.                  | 20      |