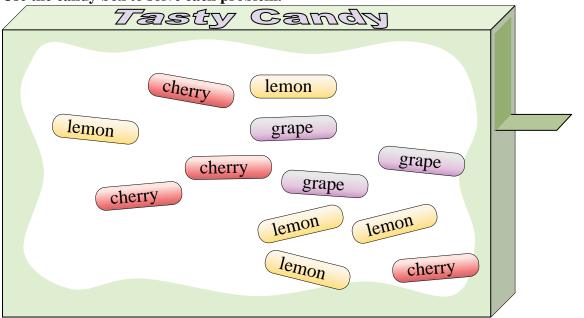

Use the candy box to solve each problem.

- 1) What is the probability of selecting either a cherry piece OR a grape piece?
- 2) Your friend wants either a cherry piece or a grape piece. If you picked a piece out randomly, which one would you have the highest probability of selecting?
- 3) Which flavor has the lowest probability of being selected?
- 4) How many total pieces of candy are in the box?
- 5) If you picked 1 piece of candy out of the box which flavor would you have the highest probability of selecting?
- **6)** What is the probability of selecting a cherry piece?
- 7) What is the probability of selecting a lemon piece?
- 8) If you picked a piece at random would you be more likely to select, a lemon piece or a cherry piece?
- 9) If you ate 2 lemon pieces, 2 cherry pieces and 2 grape pieces, which flavor would you have the highest probability of selecting next?
- 10) What is the probability of selecting a grape piece?

## **Answer Key**

Use the candy box to solve each problem.

- 1) What is the probability of selecting either a cherry piece OR a grape piece?
- 2) Your friend wants either a cherry piece or a grape piece. If you picked a piece out randomly, which one would you have the highest probability of selecting?
- 3) Which flavor has the lowest probability of being selected?
- 4) How many total pieces of candy are in the box?
- 5) If you picked 1 piece of candy out of the box which flavor would you have the highest probability of selecting?
- 6) What is the probability of selecting a cherry piece?
- 7) What is the probability of selecting a lemon piece?
- 8) If you picked a piece at random would you be more likely to select, a lemon piece or a cherry piece?
- 9) If you ate 2 lemon pieces, 2 cherry pieces and 2 grape pieces, which flavor would you have the highest probability of selecting next?
- 10) What is the probability of selecting a grape piece?