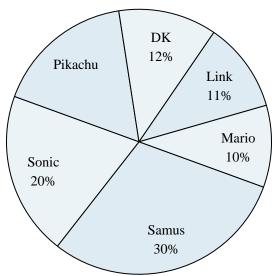

## **Favorite Game Character**

- 1) Which character was the most popular?
- 2) What percent of people said Samus was their favorite?
- 3) Which character was the least popular?
- 4) Which two characters did about half the people say was their favorite?
- 5) What percent of people said either Pikachu or DK was their favorite?

Answers

- 1. Samus
- 2. **30%**
- 3. **Mario**
- 4. Samus & Sonic
- 5. **29%**
- 6. Robin
- 7. Victor
- 8. **32%**
- 9. Victor & Tiffany
- 10. **11%**