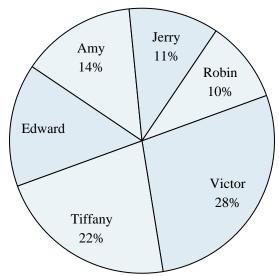

## **Class Election Results**

- **6)** Who got the least number of votes?
- 7) Who won the election?
- 8) What percent of people voted for either Robin or Tiffany?
- 9) Which two candidates had about half the votes?
- **10)** What percent of people voted for Jerry?

## **Class Election Results**

- **6)** Who got the least number of votes?
- **7**) Who won the election?
- 8) What percent of people voted for either Robin or Tiffany?
- 9) Which two candidates had about half the votes?
- **10**) What percent of people voted for Jerry?

Answers

- 1. Samus
- 2. **30%**
- 3. **Mario**
- 4. Samus & Sonic
- 5. **29%**
- 6. Robin
- 7. Victor
- 8. **32%**
- 9. Victor & Tiffany
- 10. **11%**