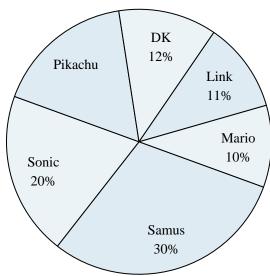

## **Favorite Game Character**

- 1) Which character was the most popular?
- 2) What percent of people said Samus was their favorite?
- 3) Which character was the least popular?
- 4) Which two characters did about half the people say was their favorite?
- 5) What percent of people said either Pikachu or DK was their favorite?

Answers

- 1. Samus
- 2. **30%**
- 3. **Mario**
- 4. Samus & Sonic
- 5. **29%**
- 6. Robin
- 7. Victor
- 8. **32%**
- 9. Victor & Tiffany
- 10. **11%**