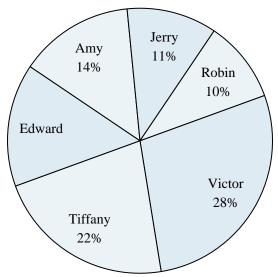

## **Class Election Results**

- **6)** Who got the least number of votes?
- 7) Who won the election?
- 8) What percent of people voted for either Robin or Tiffany?
- 9) Which two candidates had about half the votes?
- **10)** What percent of people voted for Jerry?

## **Class Election Results**

- **6)** Who got the least number of votes?
- **7**) Who won the election?
- 8) What percent of people voted for either Robin or Tiffany?
- 9) Which two candidates had about half the votes?
- **10**) What percent of people voted for Jerry?

Answers

- 1. Samus
- 2. **30%**
- 3. **Mario**
- 4. Samus & Sonic
- 5. **29%**
- 6. Robin
- 7. Victor
- 8. **32%**
- 9. Victor & Tiffany
- 10. **11%**