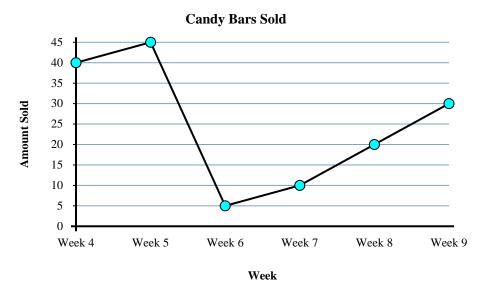

Solve each problem.

- 1) Which week had the fewest candy bars sold?
- 2) Were fewer candy bars sold on Week 6 or Week 7?
- 3) From Week 5 to Week 6 did the amount of candy bars sold increase or decrease?
- 4) On Week 9 the goal was to sell 35 candy bars. Was the goal reached?
- 5) How many bars were sold on Week 4?
- 6) How many bars were sold on Week 8?
- 7) Which week had the greatest number of candy bars sold?
- 8) Were more candy bars sold on Week 5 or Week 9?
- 9) What is the difference in the number of candy bars sold on Week 4 and the number sold on Week 5?
- **10)** What is the total number of candy bars sold?

8. \_\_\_\_\_

9. \_\_\_\_\_

10. \_\_\_\_\_

Solve each problem.

- 1) Which week had the fewest candy bars sold?
- 2) Were fewer candy bars sold on Week 6 or Week 7?
- 3) From Week 5 to Week 6 did the amount of candy bars sold increase or decrease?
- 4) On Week 9 the goal was to sell 35 candy bars. Was the goal reached?
- 5) How many bars were sold on Week 4?
- 6) How many bars were sold on Week 8?
- 7) Which week had the greatest number of candy bars sold?
- **8**) Were more candy bars sold on Week 5 or Week 9?
- 9) What is the difference in the number of candy bars sold on Week 4 and the number sold on Week 5?
- **10**) What is the total number of candy bars sold?

Answers

- 1. **Week 6**
- 2. **Week 6**
- 3. **Decrease**
- 1. **no**
- **40**
- 5. **20**
- 7. **Week 5**
- 8. **Week 5** 
  - \_\_\_\_5
- 10 **150**