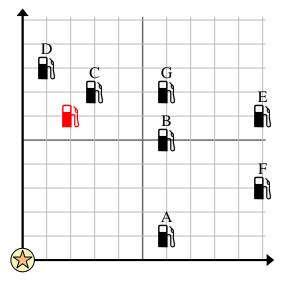

Use the grid to solve each problem.

=Bus Stop

 $\Longrightarrow$  = School

 $\rfloor = 1$  Square Block

- 1) The school wanted to add a new bus stop, but wanted to make sure it was at least 2 blocks from another stop. If they added one 8 blocks east and 4 blocks north would that spot fit their requirement?
- 2) Which bus stop is closest to the school?
- 3) Which bus stop is furthest from the school?
- 4) Which bus stop is further east? Stop C or stop D?
- 5) Which bus stop is 8 blocks east and 9 blocks north from the school?
- 6) Investors wanted to build a new gas station, but wanted to make sure it was at least 2 miles from a pre-existing station. Should they build a gas station 2 miles east and 6 miles north of the mall?
- 7) Which gas station is closest to the mall?
- 8) Which gas station is furthest from the mall?
- 9) Which gas station is further west? Station C or Station E?
- **10)** If you were to go 6 miles east and 5 miles north from the mall which gas station would you end up at?

## Use the grid to solve each problem.

 $\blacksquare$  = Bus Stop

 $\Rightarrow$  = School

= 1 Square Block

- 1) The school wanted to add a new bus stop, but wanted to make sure it was at least 2 blocks from another stop. If they added one 8 blocks east and 4 blocks north would that spot fit their requirement?
- 2) Which bus stop is closest to the school?
- 3) Which bus stop is furthest from the school?
- 4) Which bus stop is further east? Stop C or stop D?
- 5) Which bus stop is 8 blocks east and 9 blocks north from the school?
- 6) Investors wanted to build a new gas station, but wanted to make sure it was at least 2 miles from a pre-existing station. Should they build a gas station 2 miles east and 6 miles north of the mall?
- 7) Which gas station is closest to the mall?
- 8) Which gas station is furthest from the mall?
- 9) Which gas station is further west? Station C or Station E?
- **10)** If you were to go 6 miles east and 5 miles north from the mall which gas station would you end up at?