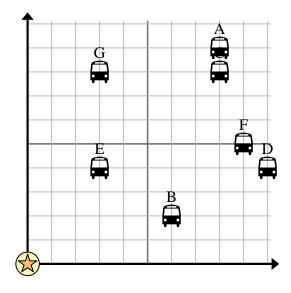

Use the grid to solve each problem.

=Bus Stop

 $\Longrightarrow$  = School

 $\rfloor = 1$  Square Block

- 1) The school wanted to add a new bus stop, but wanted to make sure it was at least 2 blocks from another stop. If they added one 8 blocks east and 4 blocks north would that spot fit their requirement?
- 2) Which bus stop is closest to the school?
- 3) Which bus stop is furthest from the school?
- 4) Which bus stop is further east? Stop C or stop D?
- 5) Which bus stop is 8 blocks east and 9 blocks north from the school?
- 6) Investors wanted to build a new gas station, but wanted to make sure it was at least 2 miles from a pre-existing station. Should they build a gas station 2 miles east and 6 miles north of the mall?
- 7) Which gas station is closest to the mall?
- 8) Which gas station is furthest from the mall?
- 9) Which gas station is further west? Station C or Station E?
- **10)** If you were to go 6 miles east and 5 miles north from the mall which gas station would you end up at?

## Use the grid to solve each problem.

 $\blacksquare$  = Bus Stop

 $\Rightarrow$  = School

= 1 Square Block

- 1) The school wanted to add a new bus stop, but wanted to make sure it was at least 2 blocks from another stop. If they added one 8 blocks east and 4 blocks north would that spot fit their requirement?
- 2) Which bus stop is closest to the school?
- 3) Which bus stop is furthest from the school?
- 4) Which bus stop is further east? Stop C or stop D?
- 5) Which bus stop is 8 blocks east and 9 blocks north from the school?
- 6) Investors wanted to build a new gas station, but wanted to make sure it was at least 2 miles from a pre-existing station. Should they build a gas station 2 miles east and 6 miles north of the mall?
- 7) Which gas station is closest to the mall?
- 8) Which gas station is furthest from the mall?
- 9) Which gas station is further west? Station C or Station E?
- **10)** If you were to go 6 miles east and 5 miles north from the mall which gas station would you end up at?

\_\_\_ = 1 Square Mile

- Answers
- 1. **no**
- 2. **E**
- A. \_\_\_\_A
- 4. **D**
- 5. **A**
- 6. **no**
- 7. **A**
- 8. **E**
- 10. **B**