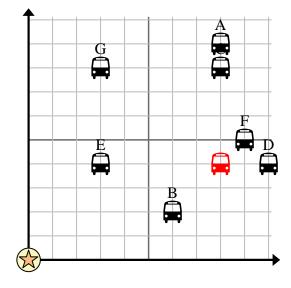

Use the grid to solve each problem.

=Bus Stop

 $\Longrightarrow$  = School

 $\rfloor = 1$  Square Block

- 1) The school wanted to add a new bus stop, but wanted to make sure it was at least 2 blocks from another stop. If they added one 8 blocks east and 4 blocks north would that spot fit their requirement?
- 2) Which bus stop is closest to the school?
- 3) Which bus stop is furthest from the school?
- 4) Which bus stop is further east? Stop C or stop D?
- 5) Which bus stop is 8 blocks east and 9 blocks north from the school?
- 6) Investors wanted to build a new gas station, but wanted to make sure it was at least 2 miles from a pre-existing station. Should they build a gas station 2 miles east and 6 miles north of the mall?
- 7) Which gas station is closest to the mall?
- 8) Which gas station is furthest from the mall?
- 9) Which gas station is further west? Station C or Station E?
- **10)** If you were to go 6 miles east and 5 miles north from the mall which gas station would you end up at?

## Use the grid to solve each problem.

 $\blacksquare$  = Bus Stop

 $\Rightarrow$  = School

= 1 Square Block

- 1) The school wanted to add a new bus stop, but wanted to make sure it was at least 2 blocks from another stop. If they added one 8 blocks east and 4 blocks north would that spot fit their requirement?
- 2) Which bus stop is closest to the school?
- 3) Which bus stop is furthest from the school?
- 4) Which bus stop is further east? Stop C or stop D?
- 5) Which bus stop is 8 blocks east and 9 blocks north from the school?
- 6) Investors wanted to build a new gas station, but wanted to make sure it was at least 2 miles from a pre-existing station. Should they build a gas station 2 miles east and 6 miles north of the mall?
- 7) Which gas station is closest to the mall?
- 8) Which gas station is furthest from the mall?
- 9) Which gas station is further west? Station C or Station E?
- **10)** If you were to go 6 miles east and 5 miles north from the mall which gas station would you end up at?