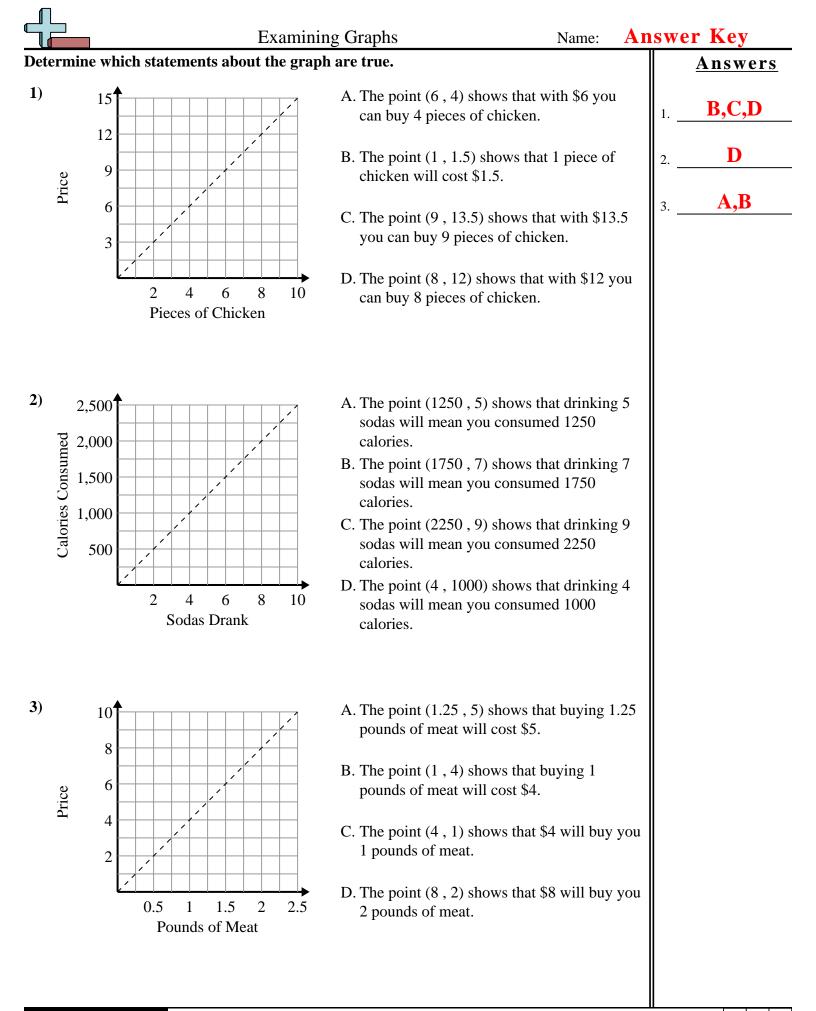

## Determine which statements about the graph are true. <u>Answers</u> 1) 15 A. The point (6, 4) shows that with \$6 you can buy 4 pieces of chicken. 12 B. The point (1, 1.5) shows that 1 piece of 9 Price chicken will cost \$1.5. 6 3. C. The point (9, 13.5) shows that with \$13.5 you can buy 9 pieces of chicken. 3 D. The point (8, 12) shows that with \$12 you 4 6 2 8 10 can buy 8 pieces of chicken. Pieces of Chicken 2) A. The point (1250, 5) shows that drinking 5 2,500 sodas will mean you consumed 1250 Calories Consumed 2,000 calories. B. The point (1750, 7) shows that drinking 7 1,500 sodas will mean you consumed 1750 calories. 1,000 C. The point (2250, 9) shows that drinking 9 sodas will mean you consumed 2250 500 calories. D. The point (4, 1000) shows that drinking 4 2 4 6 8 10 sodas will mean you consumed 1000 Sodas Drank calories. 3) 10 A. The point (1.25, 5) shows that buying 1.25pounds of meat will cost \$5. 8 B. The point (1, 4) shows that buying 1 6 pounds of meat will cost \$4. Price 4 C. The point (4, 1) shows that \$4 will buy you 1 pounds of meat. 2 D. The point (8, 2) shows that \$8 will buy you 0.5 1.5 2 1 2.5 2 pounds of meat. Pounds of Meat