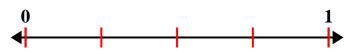

Solve each problem.

1) Partition into 4 equal pieces and label each partition.

2) Partition into 3 equal pieces and label each partition.

3) Partition into 8 equal pieces and label each partition.

4) Partition into 6 equal pieces and label each partition.

## Solve each problem.

1) Partition into 4 equal pieces and label each partition.

2) Partition into 3 equal pieces and label each partition.

3) Partition into 8 equal pieces and label each partition.

4) Partition into 6 equal pieces and label each partition.