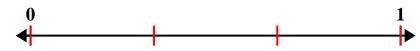

Solve each problem.

1) Partition into 4 equal pieces and label each partition.

2) Partition into 3 equal pieces and label each partition.

3) Partition into 8 equal pieces and label each partition.

4) Partition into 6 equal pieces and label each partition.

## Solve each problem.

1) Partition into 4 equal pieces and label each partition.

2) Partition into 3 equal pieces and label each partition.

3) Partition into 8 equal pieces and label each partition.

4) Partition into 6 equal pieces and label each partition.