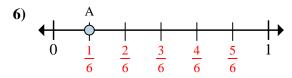

**6**)

a. This numberline is divided into how many pieces?

b. What is the location of A (written as a fraction)?

7

a. On this numberline what is the value of 1 written as a fraction?

b. On this numberline from B to C is how far (written as a fraction)?