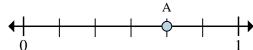

Solve each problem.

Ex)

a. This numberline is divided into how many pieces?

b. What is the location of A (written as a fraction)?

1)

a. On this numberline what is the value of 1 written as a fraction?

b. On this numberline from B to C is how far (written as a fraction)?

## Solve each problem.

Ex)

a. This numberline is divided into how many pieces?

b. What is the location of A (written as a fraction)?

1)

a. On this numberline what is the value of 1 written as a fraction?

b. On this numberline from B to C is how far (written as a fraction)?