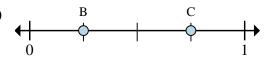

Solve each problem.

Ex)

a. This numberline is divided into how many pieces?

b. What is the location of A (written as a fraction)?

1)

a. On this numberline what is the value of 1 written as a fraction?

b. On this numberline from B to C is how far (written as a fraction)?

## Solve each problem.

Ex)

a. This numberline is divided into how many pieces?

b. What is the location of A (written as a fraction)?

1)

a. On this numberline what is the value of 1 written as a fraction?

b. On this numberline from B to C is how far (written as a fraction)?