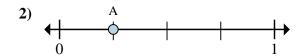

7. \_\_\_\_\_

a. This numberline is divided into how many pieces?

b. What is the location of A (written as a fraction)?

3)

a. On this numberline what is the value of 0 written as a fraction?

b. On this numberline from B to C is how far (written as a fraction)?