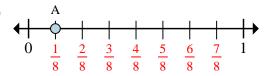

Solve each problem.

Ex)

a. This numberline is divided into how many pieces?

b. What is the location of A (written as a fraction)?

1)

a. On this numberline what is the value of 1 written as a fraction?

b. On this numberline from B to C is how far (written as a fraction)?

## Solve each problem.

Ex)

a. This numberline is divided into how many pieces?

b. What is the location of A (written as a fraction)?

1)

a. On this numberline what is the value of 1 written as a fraction?

b. On this numberline from B to C is how far (written as a fraction)?