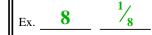

Answers

Ex. 8 1/8

1. \_\_\_\_\_

2. \_\_\_\_\_

3. \_\_\_\_\_

4.

5. \_\_\_\_\_

6. \_\_\_\_\_