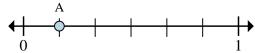

7. \_\_\_\_\_

a. This numberline is divided into how many pieces?

b. What is the location of A (written as a fraction)?

3)

a. On this numberline what is the value of 0 written as a fraction?

b. On this numberline from B to C is how far (written as a fraction)?

Answers

$$\frac{0}{4}$$
  $\frac{1}{4}$ 

5. 
$$\frac{8}{8}$$
  $\frac{6}{8}$ 

a. This numberline is divided into how many pieces?

b. What is the location of A (written as a fraction)?

3)

a. On this numberline what is the value of 0 written as a fraction?