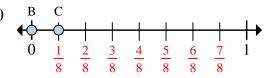

7. \_\_\_\_\_

a. This numberline is divided into how many pieces?

b. What is the location of A (written as a fraction)?

3)

a. On this numberline what is the value of 0 written as a fraction?

b. On this numberline from B to C is how far (written as a fraction)?