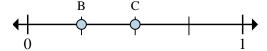

Solve each problem.

Ex)

a. This numberline is divided into how many pieces?

b. What is the location of A (written as a fraction)?

1)

a. On this numberline what is the value of 1 written as a fraction?

b. On this numberline from B to C is how far (written as a fraction)?

## Solve each problem.

Ex)

a. This numberline is divided into how many pieces?

b. What is the location of A (written as a fraction)?

1)

a. On this numberline what is the value of 1 written as a fraction?

b. On this numberline from B to C is how far (written as a fraction)?