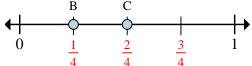

Solve each problem.

Ex)

a. This numberline is divided into how many pieces?

b. What is the location of A (written as a fraction)?

1)

a. On this numberline what is the value of 1 written as a fraction?

b. On this numberline from B to C is how far (written as a fraction)?

## Solve each problem.

Ex)

a. This numberline is divided into how many pieces?

b. What is the location of A (written as a fraction)?

1)

a. On this numberline what is the value of 1 written as a fraction?

b. On this numberline from B to C is how far (written as a fraction)?