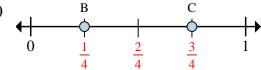

7. \_\_\_\_\_

a. This numberline is divided into how many pieces?

b. What is the location of A (written as a fraction)?

3)

a. On this numberline what is the value of 0 written as a fraction?

b. On this numberline from B to C is how far (written as a fraction)?

Answers

$$\frac{0}{4}$$
  $\frac{1}{4}$ 

5. 
$$\frac{8}{8}$$
  $\frac{6}{8}$ 

a. This numberline is divided into how many pieces?

b. What is the location of A (written as a fraction)?

3)

a. On this numberline what is the value of 0 written as a fraction?