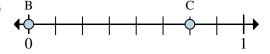

7. \_\_\_\_\_

a. This numberline is divided into how many pieces?

b. What is the location of A (written as a fraction)?

3)

a. On this numberline what is the value of 0 written as a fraction?

b. On this numberline from B to C is how far (written as a fraction)?

Answers

$$\frac{0}{4}$$
  $\frac{1}{4}$ 

5. 
$$\frac{8}{8}$$
  $\frac{6}{8}$ 

a. This numberline is divided into how many pieces?

b. What is the location of A (written as a fraction)?

3)

a. On this numberline what is the value of 0 written as a fraction?