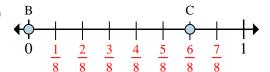

7. \_\_\_\_\_

a. This numberline is divided into how many pieces?

b. What is the location of A (written as a fraction)?

3)

a. On this numberline what is the value of 0 written as a fraction?

b. On this numberline from B to C is how far (written as a fraction)?

b. On this numberline from B to C is how far (written as a fraction)?

4)

a. This numberline is divided into how many pieces?

b. What is the location of A (written as a fraction)?

5)

a. On this numberline what is the value of 1 written as a fraction?

b. On this numberline from B to C is how far (written as a fraction)?

a. This numberline is divided into how many pieces?

b. What is the location of A (written as a fraction)?

a. On this numberline what is the value of 1 written as a fraction?