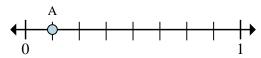

Solve each problem.

Ex)

a. This numberline is divided into how many pieces?

b. What is the location of A (written as a fraction)?

1)

a. On this numberline what is the value of 1 written as a fraction?

b. On this numberline from B to C is how far (written as a fraction)?

## Solve each problem.

Ex)

a. This numberline is divided into how many pieces?

b. What is the location of A (written as a fraction)?

1)

a. On this numberline what is the value of 1 written as a fraction?

b. On this numberline from B to C is how far (written as a fraction)?