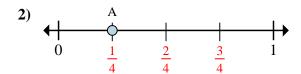

Solve each problem.

Ex)

a. This numberline is divided into how many pieces?

b. What is the location of A (written as a fraction)?

1)

a. On this numberline what is the value of 1 written as a fraction?

b. On this numberline from B to C is how far (written as a fraction)?

## Solve each problem.

Ex)

a. This numberline is divided into how many pieces?

b. What is the location of A (written as a fraction)?

1)

a. On this numberline what is the value of 1 written as a fraction?

b. On this numberline from B to C is how far (written as a fraction)?