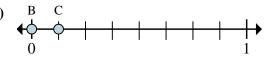

Solve each problem.

Ex)

a. This numberline is divided into how many pieces?

b. What is the location of A (written as a fraction)?

1)

a. On this numberline what is the value of 1 written as a fraction?

b. On this numberline from B to C is how far (written as a fraction)?

## Solve each problem.

Ex)

a. This numberline is divided into how many pieces?

b. What is the location of A (written as a fraction)?

1)

a. On this numberline what is the value of 1 written as a fraction?

b. On this numberline from B to C is how far (written as a fraction)?