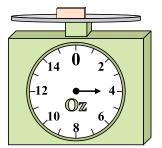

9. \_\_\_\_\_

4)

If the block shown were 9 ounces heavier, how much would it weigh?

5)

If you have 2 blocks that are the same weight, how many pounds total do the blocks weigh?

**6**)

What is the weight (in ounces) of the block?