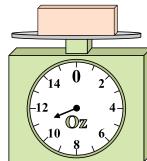

9. 13

4)

If the block shown were 9 ounces heavier, how much would it weigh?

**5**)

If you have 2 blocks that are the same weight, how many pounds total do the blocks weigh?

**6**)

What is the weight (in ounces) of the block?

**7**)

If you have 10 blocks that are the same weight, how many pounds total do the blocks weigh?

8)

If the block shown were 4 ounces lighter, how much would it weigh?

9)

If the block shown were 8 pounds heavier, how much would it weigh?