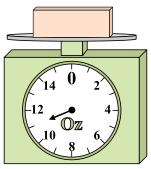

9. \_\_\_\_\_

4)

If the block shown were 9 ounces heavier, how much would it weigh?

5)

If you have 2 blocks that are the same weight, how many pounds total do the blocks weigh?

**6**)

What is the weight (in ounces) of the block?

**7**)

If you have 10 blocks that are the same weight, how many pounds total do the blocks weigh?

8)

If the block shown were 4 ounces lighter, how much would it weigh?

9)

If the block shown were 8 pounds heavier, how much would it weigh?

9. 13

4)

If the block shown were 9 ounces heavier, how much would it weigh?

**5**)

If you have 2 blocks that are the same weight, how many pounds total do the blocks weigh?

**6**)

What is the weight (in ounces) of the block?