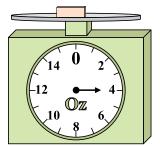

9. \_\_\_\_\_

4)

If the block shown were 9 ounces heavier, how much would it weigh?

5)

If you have 2 blocks that are the same weight, how many pounds total do the blocks weigh?

**6**)

What is the weight (in ounces) of the block?

**7**)

If you have 10 blocks that are the same weight, how many pounds total do the blocks weigh?

8)

If the block shown were 4 ounces lighter, how much would it weigh?

9)

If the block shown were 8 pounds heavier, how much would it weigh?