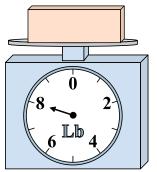

## Use the scale to answer each question.

1)

If the block shown were 6 pounds lighter, how much would it weigh?

2)

If the block shown were 4 ounces heavier, how much would it weigh?

3)

What is the weight (in pounds) of the block?

Answers

1. \_\_\_\_\_

3.

4. \_\_\_\_\_

5. \_\_\_\_\_

6. \_\_\_\_\_

7. \_\_\_\_\_

8. \_\_\_\_\_

9. \_\_\_\_\_

4)

If the block shown were 9 ounces heavier, how much would it weigh?

5)

If you have 2 blocks that are the same weight, how many pounds total do the blocks weigh?

**6**)

What is the weight (in ounces) of the block?

**7**)

If you have 10 blocks that are the same weight, how many pounds total do the blocks weigh?

8)

If the block shown were 4 ounces lighter, how much would it weigh?

9)

If the block shown were 8 pounds heavier, how much would it weigh?