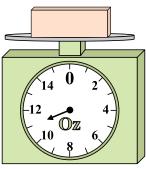

## Use the scale to answer each question.

1)

If the block shown were 6 pounds lighter, how much would it weigh?

2)

If the block shown were 4 ounces heavier, how much would it weigh?

3)

What is the weight (in pounds) of the block?

9. \_\_\_\_\_

4)

If the block shown were 9 ounces heavier, how much would it weigh?

5)

If you have 2 blocks that are the same weight, how many pounds total do the blocks weigh?

**6**)

What is the weight (in ounces) of the block?

**7**)

If you have 10 blocks that are the same weight, how many pounds total do the blocks weigh?

8)

If the block shown were 4 ounces lighter, how much would it weigh?

9)

If the block shown were 8 pounds heavier, how much would it weigh?