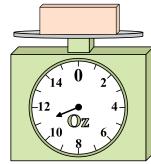

9. 13

4)

If the block shown were 9 ounces heavier, how much would it weigh?

**5**)

If you have 2 blocks that are the same weight, how many pounds total do the blocks weigh?

**6**)

What is the weight (in ounces) of the block?