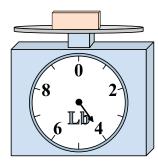

## Use the scale to answer each question.

1)

If the block shown were 6 pounds lighter, how much would it weigh?

2)

If the block shown were 4 ounces heavier, how much would it weigh?

3)

What is the weight (in pounds) of the block?