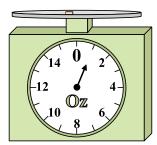

## Use the scale to answer each question.

1)

If the block shown were 6 pounds lighter, how much would it weigh?

2)

If the block shown were 4 ounces heavier, how much would it weigh?

3)

What is the weight (in pounds) of the block?

9. 13

4)

If the block shown were 9 ounces heavier, how much would it weigh?

**5**)

If you have 2 blocks that are the same weight, how many pounds total do the blocks weigh?

**6**)

What is the weight (in ounces) of the block?

**7**)

If you have 10 blocks that are the same weight, how many pounds total do the blocks weigh?

8)

If the block shown were 4 ounces lighter, how much would it weigh?

9)

If the block shown were 8 pounds heavier, how much would it weigh?