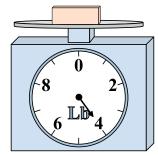

## Use the scale to answer each question.

1)

If the block shown were 6 pounds lighter, how much would it weigh?

2)

If the block shown were 4 ounces heavier, how much would it weigh?

3)

What is the weight (in pounds) of the block?

9. 13

4)

If the block shown were 9 ounces heavier, how much would it weigh?

**5**)

If you have 2 blocks that are the same weight, how many pounds total do the blocks weigh?

**6**)

What is the weight (in ounces) of the block?

**7**)

If you have 10 blocks that are the same weight, how many pounds total do the blocks weigh?

8)

If the block shown were 4 ounces lighter, how much would it weigh?

9)

If the block shown were 8 pounds heavier, how much would it weigh?