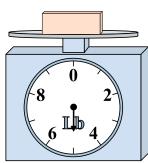

## Use the scale to answer each question.

1)

If the block shown were 6 pounds lighter, how much would it weigh?

2)

If the block shown were 4 ounces heavier, how much would it weigh?

3)

What is the weight (in pounds) of the block?

9. \_\_\_\_\_

4)

If the block shown were 9 ounces heavier, how much would it weigh?

5)

If you have 2 blocks that are the same weight, how many pounds total do the blocks weigh?

**6**)

What is the weight (in ounces) of the block?

**7**)

If you have 10 blocks that are the same weight, how many pounds total do the blocks weigh?

8)

If the block shown were 4 ounces lighter, how much would it weigh?

9)

If the block shown were 8 pounds heavier, how much would it weigh?