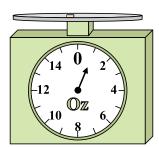

9. \_\_\_\_\_

4)

If the block shown were 9 ounces heavier, how much would it weigh?

5)

If you have 2 blocks that are the same weight, how many pounds total do the blocks weigh?

**6**)

What is the weight (in ounces) of the block?

**7**)

If you have 10 blocks that are the same weight, how many pounds total do the blocks weigh?

8)

If the block shown were 4 ounces lighter, how much would it weigh?

9)

If the block shown were 8 pounds heavier, how much would it weigh?