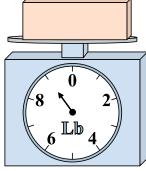

## Use the scale to answer each question.

1)

If the block shown were 6 pounds lighter, how much would it weigh?

2)

If the block shown were 4 ounces heavier, how much would it weigh?

3)

What is the weight (in pounds) of the block?

9. \_\_\_\_\_

4)

If the block shown were 9 ounces heavier, how much would it weigh?

5)

If you have 2 blocks that are the same weight, how many pounds total do the blocks weigh?

**6**)

What is the weight (in ounces) of the block?

**7**)

If you have 10 blocks that are the same weight, how many pounds total do the blocks weigh?

8)

If the block shown were 4 ounces lighter, how much would it weigh?

9)

If the block shown were 8 pounds heavier, how much would it weigh?