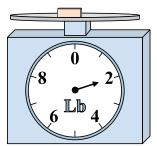

## Use the scale to answer each question.

1)

If the block shown were 6 pounds lighter, how much would it weigh?

2)

If the block shown were 4 ounces heavier, how much would it weigh?

3)

What is the weight (in pounds) of the block?