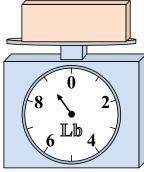

## Use the scale to answer each question.

1)

If the block shown were 6 pounds lighter, how much would it weigh?

2)

If the block shown were 4 ounces heavier, how much would it weigh?

3)

What is the weight (in pounds) of the block?

Answers

**5** 

9

<sub>4.</sub> 13

**8** 

5. 11

7. **20** 

8. **7** 

9. 13

4)

If the block shown were 9 ounces heavier, how much would it weigh?

**5**)

If you have 2 blocks that are the same weight, how many pounds total do the blocks weigh?

**6**)

What is the weight (in ounces) of the block?

**7**)

If you have 10 blocks that are the same weight, how many pounds total do the blocks weigh?

8)

If the block shown were 4 ounces lighter, how much would it weigh?

9)

If the block shown were 8 pounds heavier, how much would it weigh?