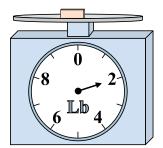

## Use the scale to answer each question.

1)

If the block shown were 6 pounds lighter, how much would it weigh?

2)

If the block shown were 4 ounces heavier, how much would it weigh?

3)

What is the weight (in pounds) of the block?

9. \_\_\_\_\_

4)

If the block shown were 9 ounces heavier, how much would it weigh?

5)

If you have 2 blocks that are the same weight, how many pounds total do the blocks weigh?

**6**)

What is the weight (in ounces) of the block?

**7**)

If you have 10 blocks that are the same weight, how many pounds total do the blocks weigh?

8)

If the block shown were 4 ounces lighter, how much would it weigh?

9)

If the block shown were 8 pounds heavier, how much would it weigh?