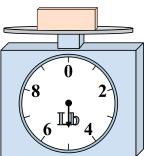

## Use the scale to answer each question.

1)

If the block shown were 6 pounds lighter, how much would it weigh?

2)

If the block shown were 4 ounces heavier, how much would it weigh?

3)

What is the weight (in pounds) of the block?

9. 13

4)

If the block shown were 9 ounces heavier, how much would it weigh?

**5**)

If you have 2 blocks that are the same weight, how many pounds total do the blocks weigh?

**6**)

What is the weight (in ounces) of the block?

**7**)

If you have 10 blocks that are the same weight, how many pounds total do the blocks weigh?

8)

If the block shown were 4 ounces lighter, how much would it weigh?

9)

If the block shown were 8 pounds heavier, how much would it weigh?