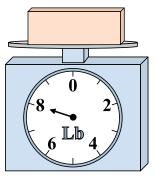

## Use the scale to answer each question.

1)

If the block shown were 6 pounds lighter, how much would it weigh?

2)

If the block shown were 4 ounces heavier, how much would it weigh?

3)

What is the weight (in pounds) of the block?

9. 13

4)

If the block shown were 9 ounces heavier, how much would it weigh?

**5**)

If you have 2 blocks that are the same weight, how many pounds total do the blocks weigh?

**6**)

What is the weight (in ounces) of the block?

**7**)

If you have 10 blocks that are the same weight, how many pounds total do the blocks weigh?

8)

If the block shown were 4 ounces lighter, how much would it weigh?

9)

If the block shown were 8 pounds heavier, how much would it weigh?