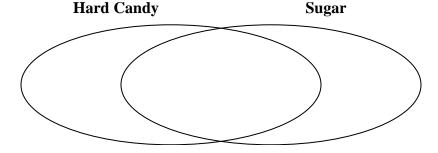

3) The table below shows the attributes of several types of candy. Use the chart to fill in the Venn Diagram.

|        | Yum-Yums | Fidgies   | Ribbles | Googlies  | Dubbles | Banonza |
|--------|----------|-----------|---------|-----------|---------|---------|
| Type   | Hard     | Hard      | Hard    | Hard      | Soft    | Soft    |
| Flavor | Sugar    | Chocolate | Sugar   | Chocolate | Sugar   | Sugar   |

The table below shows the attributes of several types of candy. Use the chart to fill in the Venn Diagram.

|        | Yum-Yums | Fidgies   | Ribbles | Googlies  | Dubbles | Banonza |
|--------|----------|-----------|---------|-----------|---------|---------|
| Type   | Hard     | Hard      | Hard    | Hard      | Soft    | Soft    |
| Flavor | Sugar    | Chocolate | Sugar   | Chocolate | Sugar   | Sugar   |