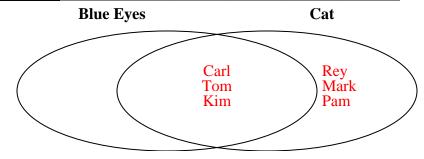

## Solve each problem.

1) The table below shows the physical traits of different students. Use the chart to fill in the Venn Diagram.

|           | Tom  | Mark  | Carl | Rey   | Kim  | Pam   |
|-----------|------|-------|------|-------|------|-------|
| Eye Color | Blue | Green | Blue | Green | Blue | Green |
| Pet       | Cat  | Cat   | Cat  | Cat   | Cat  | Cat   |

## Solve each problem.

The table below shows the physical traits of different students. Use the chart to fill in the Venn Diagram.

|           | Tom  | Mark  | Carl | Rey   | Kim  | Pam   |
|-----------|------|-------|------|-------|------|-------|
| Eye Color | Blue | Green | Blue | Green | Blue | Green |
| Pet       | Cat  | Cat   | Cat  | Cat   | Cat  | Cat   |