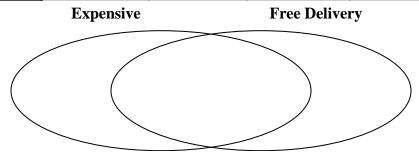

2) The table below shows the information on several pizza places. Use the chart to fill in the Venn Diagram.

|          | John's Pizza | Italy's Best | Slice of Life | Za Pizza  | Oven Baked | Pizza Bros |
|----------|--------------|--------------|---------------|-----------|------------|------------|
| Price    | Cheap        | Expensive    | Cheap         | Expensive | Expensive  | Expensive  |
| Delivery | Free         | Pay          | Free          | Free      | Free       | Pay        |

The table below shows the information on several pizza places. Use the chart to fill in the Venn Diagram.

|          | John's Pizza | Italy's Best | Slice of Life | Za Pizza  | Oven Baked | Pizza Bros |
|----------|--------------|--------------|---------------|-----------|------------|------------|
| Price    | Cheap        | Expensive    | Cheap         | Expensive | Expensive  | Expensive  |
| Delivery | Free         | Pay          | Free          | Free      | Free       | Pay        |