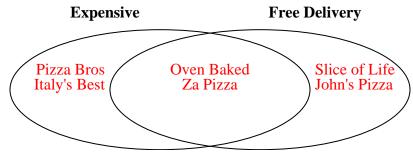

2) The table below shows the information on several pizza places. Use the chart to fill in the Venn Diagram.

|          | John's Pizza | Italy's Best | Slice of Life | Za Pizza  | Oven Baked | Pizza Bros |
|----------|--------------|--------------|---------------|-----------|------------|------------|
| Price    | Cheap        | Expensive    | Cheap         | Expensive | Expensive  | Expensive  |
| Delivery | Free         | Pay          | Free          | Free      | Free       | Pay        |

The table below shows the information on several pizza places. Use the chart to fill in the Venn Diagram.

|          | John's Pizza | Italy's Best | Slice of Life | Za Pizza  | Oven Baked | Pizza Bros |
|----------|--------------|--------------|---------------|-----------|------------|------------|
| Price    | Cheap        | Expensive    | Cheap         | Expensive | Expensive  | Expensive  |
| Delivery | Free         | Pay          | Free          | Free      | Free       | Pay        |