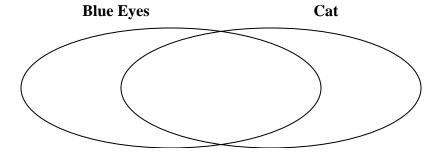

## Solve each problem.

1) The table below shows the physical traits of different students. Use the chart to fill in the Venn Diagram.

|           | Tom  | Mark  | Carl | Rey   | Kim  | Pam   |
|-----------|------|-------|------|-------|------|-------|
| Eye Color | Blue | Green | Blue | Green | Blue | Green |
| Pet       | Cat  | Cat   | Cat  | Cat   | Cat  | Cat   |

## Solve each problem.

The table below shows the physical traits of different students. Use the chart to fill in the Venn Diagram.

|           | Tom  | Mark  | Carl | Rey   | Kim  | Pam   |
|-----------|------|-------|------|-------|------|-------|
| Eye Color | Blue | Green | Blue | Green | Blue | Green |
| Pet       | Cat  | Cat   | Cat  | Cat   | Cat  | Cat   |