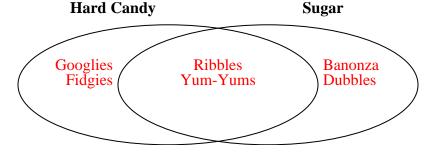

3) The table below shows the attributes of several types of candy. Use the chart to fill in the Venn Diagram.

|        | Yum-Yums | Fidgies   | Ribbles | Googlies  | Dubbles | Banonza |
|--------|----------|-----------|---------|-----------|---------|---------|
| Type   | Hard     | Hard      | Hard    | Hard      | Soft    | Soft    |
| Flavor | Sugar    | Chocolate | Sugar   | Chocolate | Sugar   | Sugar   |

The table below shows the attributes of several types of candy. Use the chart to fill in the Venn Diagram.

|        | Yum-Yums | Fidgies   | Ribbles | Googlies  | Dubbles | Banonza |
|--------|----------|-----------|---------|-----------|---------|---------|
| Type   | Hard     | Hard      | Hard    | Hard      | Soft    | Soft    |
| Flavor | Sugar    | Chocolate | Sugar   | Chocolate | Sugar   | Sugar   |