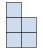

## Solve each problem.

1) If you were looking at the 3d shape from the right side what would you see?

B.

C.

D.

2) If you were looking at the 3d shape from the left side what would you see?

B.

C.

D.

Answers

3) If you were looking at the 3d shape from the left side what would you see?

B.

C.

D.

4) If you were looking at the 3d shape from the back what would you see?

B.

C.

D.

A.

5) If you were looking at the 3d shape from above what would you see?

B.

C.

D.

<u>Answers</u>

## Solve each problem.

1) If you were looking at the 3d shape from the right side what would you see?

В.

C.

D.

2) If you were looking at the 3d shape from the left side what would you see?

В.

C.

D.

3) If you were looking at the 3d shape from the left side what would you see?

В.

C.

D.

4) If you were looking at the 3d shape from the back what would you see?

A.

B.

C.

D.

5) If you were looking at the 3d shape from above what would you see?

B.

C.

D.