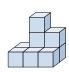

## Solve each problem.

1) If you were looking at the 3d shape from the right side what would you see?

B.

C.

D.

2) If you were looking at the 3d shape from the left side what would you see?

B.

C.