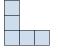

## Solve each problem.

1) If you were looking at the 3d shape from the right side what would you see?

B.

C.

D.

2) If you were looking at the 3d shape from the left side what would you see?

B.

C.

D.

Answers

3) If you were looking at the 3d shape from the left side what would you see?

B.

C.

D.

4) If you were looking at the 3d shape from the back what would you see?

B.

C.

D.

A.

5) If you were looking at the 3d shape from above what would you see?

B.

C.

D.

<u>Answers</u>