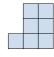

## Solve each problem.

1) If you were looking at the 3d shape from the right side what would you see?

B.

C.

D.

2) If you were looking at the 3d shape from the left side what would you see?

B.

C.

D.

Answers

3) If you were looking at the 3d shape from the left side what would you see?

B.

C.

D.

4) If you were looking at the 3d shape from the back what would you see?

B.

C.

D.

A.

5) If you were looking at the 3d shape from above what would you see?

B.

C.

D.

<u>Answers</u>