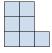

## Solve each problem.

1) If you were looking at the 3d shape from the right side what would you see?

B.

C.

D.

2) If you were looking at the 3d shape from the left side what would you see?

B.

C.

D.

Answers

3) If you were looking at the 3d shape from the left side what would you see?

B.

C.

D.

4) If you were looking at the 3d shape from the back what would you see?

B.

C.

D.

A.

5) If you were looking at the 3d shape from above what would you see?

B.

C.

D.

<u>Answers</u>