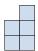

## Solve each problem.

1) If you were looking at the 3d shape from the right side what would you see?

В.

C.

D.

2) If you were looking at the 3d shape from the left side what would you see?

В.

C.

D.

3) If you were looking at the 3d shape from the left side what would you see?

В.

C.

D.

4) If you were looking at the 3d shape from the back what would you see?

A.

B.

C.

D.

5) If you were looking at the 3d shape from above what would you see?

B.

C.

D.