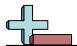

## Solve each problem.

1) If you were looking at the 3d shape from the right side what would you see?

B.

C.

D.

2) If you were looking at the 3d shape from the left side what would you see?

B.

C.

D.

Answers

3) If you were looking at the 3d shape from the left side what would you see?

B.

C.

D.

4) If you were looking at the 3d shape from the back what would you see?

B.