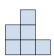

D.

Answers

3) If you were looking at the 3d shape from the left side what would you see?

B.

C.

D.

4) If you were looking at the 3d shape from the back what would you see?

B.

C.

D.

A.

5) If you were looking at the 3d shape from above what would you see?

B.

C.

D.

<u>Answers</u>