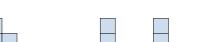

## Solve each problem.

1) If you were looking at the 3d shape from the right side what would you see?

В.

C.

D.

2) If you were looking at the 3d shape from the left side what would you see?

В.

C.

D.

3) If you were looking at the 3d shape from the left side what would you see?

В.

C.

D.

4) If you were looking at the 3d shape from the back what would you see?

A.

B.