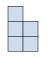

C.

D.

A.

5) If you were looking at the 3d shape from above what would you see?

B.

C.

D.

<u>Answers</u>