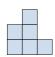

D.

Answers

3) If you were looking at the 3d shape from the left side what would you see?

B.

C.

D.

4) If you were looking at the 3d shape from the back what would you see?

B.

C.

D.

A.

5) If you were looking at the 3d shape from above what would you see?

B.

C.

D.

<u>Answers</u>