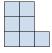

## Solve each problem.

1) If you were looking at the 3d shape from the right side what would you see?

B.

C.

D.

2) If you were looking at the 3d shape from the left side what would you see?

B.

C.

D.

Answers

3) If you were looking at the 3d shape from the left side what would you see?

B.

C.

D.

4) If you were looking at the 3d shape from the back what would you see?

B.

C.

D.

A.

5) If you were looking at the 3d shape from above what would you see?

B.

C.

D.

<u>Answers</u>

## Solve each problem.

1) If you were looking at the 3d shape from the right side what would you see?

В.

C.

D.

2) If you were looking at the 3d shape from the left side what would you see?

В.

C.

D.

3) If you were looking at the 3d shape from the left side what would you see?

В.

C.

D.

4) If you were looking at the 3d shape from the back what would you see?

A.

B.

C.

D.

5) If you were looking at the 3d shape from above what would you see?

B.

C.

D.