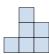

## Solve each problem.

1) If you were looking at the 3d shape from the right side what would you see?

B.

C.

D.

2) If you were looking at the 3d shape from the left side what would you see?

B.

C.

D.

Answers

3) If you were looking at the 3d shape from the left side what would you see?

B.

C.

D.

4) If you were looking at the 3d shape from the back what would you see?

B.