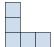

D.

3) If you were looking at the 3d shape from the left side what would you see?

В.

C.

D.

4) If you were looking at the 3d shape from the back what would you see?

A.

B.

C.

D.

5) If you were looking at the 3d shape from above what would you see?

B.

C.

D.