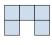

## Solve each problem.

1) If you were looking at the 3d shape from the right side what would you see?

В.

C.

D.

2) If you were looking at the 3d shape from the left side what would you see?

В.

C.

D.

3) If you were looking at the 3d shape from the left side what would you see?

В.

C.

D.

4) If you were looking at the 3d shape from the back what would you see?

A.

B.

C.

D.

5) If you were looking at the 3d shape from above what would you see?

B.

C.

D.