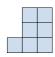

## Solve each problem.

1) If you were looking at the 3d shape from the right side what would you see?

B.

C.

D.

2) If you were looking at the 3d shape from the left side what would you see?

B.

C.

D.

Answers

3) If you were looking at the 3d shape from the left side what would you see?

B.

C.

D.

4) If you were looking at the 3d shape from the back what would you see?

B.

C.

D.

A.

5) If you were looking at the 3d shape from above what would you see?

B.

C.

D.

<u>Answers</u>

## Solve each problem.

1) If you were looking at the 3d shape from the right side what would you see?

В.

C.

D.

2) If you were looking at the 3d shape from the left side what would you see?

В.

C.

D.

3) If you were looking at the 3d shape from the left side what would you see?

В.

C.

D.

4) If you were looking at the 3d shape from the back what would you see?

A.

B.

C.

D.

5) If you were looking at the 3d shape from above what would you see?

B.

C.

D.