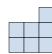

## Solve each problem.

1) If you were looking at the 3d shape from the right side what would you see?

B.

C.

D.

2) If you were looking at the 3d shape from the left side what would you see?

B.

C.

D.

Answers

3) If you were looking at the 3d shape from the left side what would you see?

B.

C.

D.

4) If you were looking at the 3d shape from the back what would you see?

B.

C.

D.

A.

5) If you were looking at the 3d shape from above what would you see?

B.

C.

D.

<u>Answers</u>

## Solve each problem.

1) If you were looking at the 3d shape from the right side what would you see?

В.

C.

D.

2) If you were looking at the 3d shape from the left side what would you see?

В.

C.

D.

3) If you were looking at the 3d shape from the left side what would you see?

В.

C.

D.

4) If you were looking at the 3d shape from the back what would you see?

A.

B.

C.

D.

5) If you were looking at the 3d shape from above what would you see?

B.

C.

D.