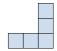

C.

D.

5) If you were looking at the 3d shape from above what would you see?

B.

C.

D.