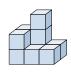

## Solve each problem.

1) If you were looking at the 3d shape from the right side what would you see?

B.

C.

D.

2) If you were looking at the 3d shape from the left side what would you see?

B.

C.