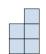

## Solve each problem.

1) If you were looking at the 3d shape from the right side what would you see?

B.

C.

D.

2) If you were looking at the 3d shape from the left side what would you see?

B.

C.

D.

Answers

3) If you were looking at the 3d shape from the left side what would you see?

B.

C.

D.

4) If you were looking at the 3d shape from the back what would you see?

B.

C.

D.

A.

5) If you were looking at the 3d shape from above what would you see?

B.

C.

D.

<u>Answers</u>