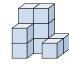

## Solve each problem.

1) If you were looking at the 3d shape from the right side what would you see?

B.

C.

D.

2) If you were looking at the 3d shape from the left side what would you see?

B.

C.

D.

Answers

3) If you were looking at the 3d shape from the left side what would you see?

B.

C.

D.

4) If you were looking at the 3d shape from the back what would you see?

B.

C.

D.

A.

5) If you were looking at the 3d shape from above what would you see?

B.

C.

D.

<u>Answers</u>

## Solve each problem.

1) If you were looking at the 3d shape from the right side what would you see?

В.

C.

D.

2) If you were looking at the 3d shape from the left side what would you see?

В.

C.

D.

3) If you were looking at the 3d shape from the left side what would you see?

В.

C.

D.

4) If you were looking at the 3d shape from the back what would you see?

A.

B.

C.

D.

5) If you were looking at the 3d shape from above what would you see?

B.

C.

D.