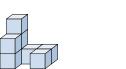

## Solve each problem.

1) If you were looking at the 3d shape from the right side what would you see?

B.

C.

D.

2) If you were looking at the 3d shape from the left side what would you see?

B.

C.