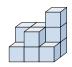

## Solve each problem.

1) If you were looking at the 3d shape from the right side what would you see?

B.

C.

D.

2) If you were looking at the 3d shape from the left side what would you see?

B.

C.

D.

Answers

3) If you were looking at the 3d shape from the left side what would you see?

B.

C.

D.

4) If you were looking at the 3d shape from the back what would you see?

B.

C.

D.

A.

5) If you were looking at the 3d shape from above what would you see?

B.

C.

D.

<u>Answers</u>

## Solve each problem.

1) If you were looking at the 3d shape from the right side what would you see?

В.

C.

D.

2) If you were looking at the 3d shape from the left side what would you see?

В.

C.

D.

3) If you were looking at the 3d shape from the left side what would you see?

В.

C.

D.

4) If you were looking at the 3d shape from the back what would you see?

A.

B.

C.

D.

5) If you were looking at the 3d shape from above what would you see?

B.

C.

D.