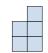

## Solve each problem.

1) If you were looking at the 3d shape from the right side what would you see?

B.

C.

D.

2) If you were looking at the 3d shape from the left side what would you see?

B.

C.

D.

Answers

3) If you were looking at the 3d shape from the left side what would you see?

B.

C.

D.

4) If you were looking at the 3d shape from the back what would you see?

B.

C.

D.

A.

5) If you were looking at the 3d shape from above what would you see?

B.

C.

D.

<u>Answers</u>

## Solve each problem.

1) If you were looking at the 3d shape from the right side what would you see?

В.

C.

D.

2) If you were looking at the 3d shape from the left side what would you see?

В.

C.

D.

3) If you were looking at the 3d shape from the left side what would you see?

В.

C.

D.

4) If you were looking at the 3d shape from the back what would you see?

A.

B.

C.

D.

5) If you were looking at the 3d shape from above what would you see?

B.

C.

D.