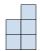

## Solve each problem.

1) If you were looking at the 3d shape from the right side what would you see?

B.

C.

D.

2) If you were looking at the 3d shape from the left side what would you see?

B.

C.

D.

Answers

3) If you were looking at the 3d shape from the left side what would you see?

B.

C.

D.

4) If you were looking at the 3d shape from the back what would you see?

B.

C.

D.

A.

5) If you were looking at the 3d shape from above what would you see?

B.

C.

D.

<u>Answers</u>

## Solve each problem.

1) If you were looking at the 3d shape from the right side what would you see?

В.

C.

D.

2) If you were looking at the 3d shape from the left side what would you see?

В.

C.

D.

3) If you were looking at the 3d shape from the left side what would you see?

В.

C.

D.

4) If you were looking at the 3d shape from the back what would you see?

A.

B.

C.

D.

5) If you were looking at the 3d shape from above what would you see?

B.

C.

D.