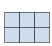

C.

D.

A.

5) If you were looking at the 3d shape from above what would you see?

B.

C.

D.

<u>Answers</u>

## Solve each problem.

1) If you were looking at the 3d shape from the right side what would you see?

В.

C.

D.

2) If you were looking at the 3d shape from the left side what would you see?

В.

C.

D.

3) If you were looking at the 3d shape from the left side what would you see?

В.

C.

D.

4) If you were looking at the 3d shape from the back what would you see?

A.

B.

C.

D.

5) If you were looking at the 3d shape from above what would you see?

B.

C.

D.