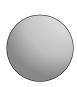

A.triangular pyramid

B.sphere

C.They both have the same number of faces.

5)

sphere

rectangular pyramid

Which shape has more vertices?

A.sphere

B.rectangular pyramid

C.They both have the same number of vertices.

**6**)

cube

triangular prism

Which shape has more edges?

A.cube

B.triangular prism

C.They both have the same number of faces.

5)

sphere

rectangular pyramid

Which shape has more vertices?

A.sphere

B.rectangular pyramid

C.They both have the same number of vertices.