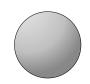

## Use the diagram to determine the faces, vertices and edges of the shapes.

1)

triangular pyramid

faces: vertices: edges:

2)

sphere

edges:

faces: vertices: 3)

## Use the diagram to determine the faces, vertices and edges of the shapes.

1)

triangular pyramid

faces:

vertices:

edges:

2)

sphere

faces:

vertices:

edges:

3)

rectangular prism

faces:

Name:

vertices: