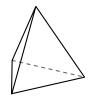

## Use the diagram to determine the faces, vertices and edges of the shapes.

1)

triangular pyramid

faces: vertices: edges:

2)

sphere

edges:

faces: vertices: 3)

## Use the diagram to determine the faces, vertices and edges of the shapes.

1)

triangular pyramid

faces:

vertices:

edges:

2)

sphere