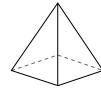

rectangular prism

faces:

vertices:

edges:

4)

triangular pyramid

sphere

Which shape has more faces?

faces:

vertices:

edges:

3)

rectangular prism

faces:

Name:

vertices:

8 12

edges:

4)

triangular pyramid

sphere

Which shape has more faces?

A.triangular pyramid

B.sphere