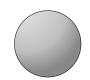

A.triangular pyramid

B.sphere

C.They both have the same number of faces.

5)

sphere

rectangular pyramid

Which shape has more vertices?

A.sphere

C.They both have the same number of faces.

5)

sphere

rectangular pyramid

Which shape has more vertices?

A.sphere

B.rectangular pyramid

C.They both have the same number of vertices.