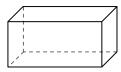

rectangular prism

faces:

vertices:

edges:

4)

triangular pyramid

sphere

Which shape has more faces?

faces:

vertices:

edges:

3)

rectangular prism

faces:

Name:

vertices:

8 12

edges:

4)

triangular pyramid

sphere

Which shape has more faces?

A.triangular pyramid

B.sphere