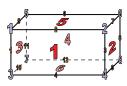

rectangular prism

faces:

vertices:

edges:

4)

triangular pyramid

sphere

Which shape has more faces?

faces:

vertices:

edges:

3)

rectangular prism

faces:

Name:

vertices:

8 12

edges:

4)

triangular pyramid

sphere

Which shape has more faces?

A.triangular pyramid

B.sphere