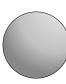

## Use the diagram to determine the faces, vertices and edges of the shapes.

1)

triangular pyramid

faces: vertices: edges:

2)

sphere

edges:

faces: vertices: 3)

## Use the diagram to determine the faces, vertices and edges of the shapes.

1)

triangular pyramid

faces:

vertices:

edges:

2)

sphere

faces:

vertices:

edges:

3)

rectangular prism

faces:

Name:

vertices: