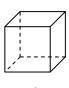

rectangular prism

faces:

vertices:

edges:

4)

triangular pyramid

sphere

Which shape has more faces?

B.rectangular pyramid

C.They both have the same number of vertices.

**6**)

cube

triangular prism

Which shape has more edges?

A.cube

B.triangular prism