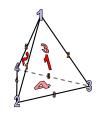

## Use the diagram to determine the faces, vertices and edges of the shapes.

1)

triangular pyramid

faces: vertices: edges:

2)

sphere

edges:

faces: vertices: 3)

## Use the diagram to determine the faces, vertices and edges of the shapes.

1)

triangular pyramid

faces:

vertices:

edges:

2)

sphere