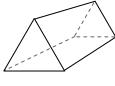

B.rectangular pyramid

C.They both have the same number of vertices.

**6**)

cube

triangular prism

Which shape has more edges?

A.cube

B.triangular prism

**6**)

cube

triangular prism

Which shape has more edges?

A.cube

B.triangular prism

C. They both have the same number of edges.