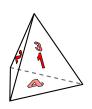

## Use the diagram to determine the faces, vertices and edges of the shapes.

1)

triangular pyramid

faces: vertices: edges:

2)

sphere

edges:

faces: vertices: 3)

## Use the diagram to determine the faces, vertices and edges of the shapes.

1)

triangular pyramid

faces:

vertices:

edges:

2)

sphere