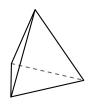

## Use the diagram to determine the faces, vertices and edges of the shapes.

1)

triangular pyramid

faces: vertices: edges:

2)

sphere

edges:

faces: vertices: 3)

## Use the diagram to determine the faces, vertices and edges of the shapes.

1)

triangular pyramid

faces:

vertices:

edges:

2)

sphere