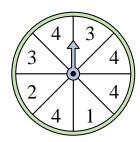

3) Which two numbers is the spinner equally likely to land on?

Which number is the spinner most likely to land on?

9) Which letter is the spinner least likely to land on?

Which number is the spinner most likely to land on?

3) Which two numbers is the spinner equally likely to land on?

Name:

Which number is the spinner most likely to land on?

9) Which letter is the spinner least likely to land on?

Which number is the spinner most likely to land on?