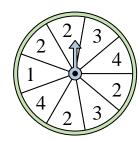

2) Which number is the spinner least likely to land on?

5) Which letter is the spinner most likely to land on?

8) Which number is the spinner most likely to land on?

11) Which two letters is the spinner equally likely to land on?

Math

2) Which number is the spinner least likely to land on?

5) Which letter is the spinner most likely to land on?

8) Which number is the spinner most likely to land on?

11) Which two letters is the spinner equally likely to land on?