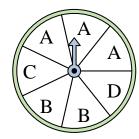

3) Which two numbers is the spinner equally likely to land on?

Which number is the spinner most likely to land on?

9) Which letter is the spinner least likely to land on?

Which number is the spinner most likely to land on?

3) Which two numbers is the spinner equally likely to land on?

Name:

Which number is the spinner most likely to land on?

9) Which letter is the spinner least likely to land on?

Which number is the spinner most likely to land on?