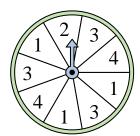

## Solve each problem.

1) Which number is the spinner least likely to land on?

4) Which letter is the spinner most likely to land on?

7) Which letter is the spinner least likely to land on?

**10)** Which number is the spinner least likely to land on?