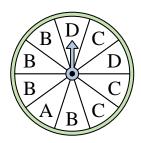

## Solve each problem.

1) Which number is the spinner least likely to land on?

4) Which letter is the spinner most likely to land on?

7) Which letter is the spinner least likely to land on?

**10)** Which number is the spinner least likely to land on?

2) Which number is the spinner least likely to land on?

5) Which letter is the spinner most likely to land on?

8) Which number is the spinner most likely to land on?

11) Which two letters is the spinner equally likely to land on?

3) Which two numbers is the spinner equally likely to land on?

Which number is the spinner most likely to land on?

9) Which letter is the spinner least likely to land on?

Which number is the spinner most likely to land on?

Math

2) Which number is the spinner least likely to land on?

5) Which letter is the spinner most likely to land on?

8) Which number is the spinner most likely to land on?

11) Which two letters is the spinner equally likely to land on?

3) Which two numbers is the spinner equally likely to land on?

Name:

Which number is the spinner most likely to land on?

9) Which letter is the spinner least likely to land on?

Which number is the spinner most likely to land on?