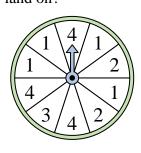

## Solve each problem.

1) Which number is the spinner least likely to land on?

4) Which letter is the spinner most likely to land on?

7) Which letter is the spinner least likely to land on?

**10)** Which number is the spinner least likely to land on?

2) Which number is the spinner least likely to land on?

5) Which letter is the spinner most likely to land on?

8) Which number is the spinner most likely to land on?

11) Which two letters is the spinner equally likely to land on?

3) Which two numbers is the spinner equally likely to land on?

Which number is the spinner most likely to land on?

9) Which letter is the spinner least likely to land on?

Which number is the spinner most likely to land on?

Math

2) Which number is the spinner least likely to land on?

5) Which letter is the spinner most likely to land on?

8) Which number is the spinner most likely to land on?

11) Which two letters is the spinner equally likely to land on?

3) Which two numbers is the spinner equally likely to land on?

Name:

Which number is the spinner most likely to land on?

9) Which letter is the spinner least likely to land on?

Which number is the spinner most likely to land on?