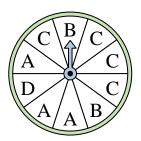

## Solve each problem.

1) Which number is the spinner least likely to land on?

4) Which letter is the spinner most likely to land on?

7) Which letter is the spinner least likely to land on?

**10)** Which number is the spinner least likely to land on?

2) Which number is the spinner least likely to land on?

5) Which letter is the spinner most likely to land on?

8) Which number is the spinner most likely to land on?

11) Which two letters is the spinner equally likely to land on?

3) Which two numbers is the spinner equally likely to land on?

Which number is the spinner most likely to land on?

9) Which letter is the spinner least likely to land on?

Which number is the spinner most likely to land on?

Math

2) Which number is the spinner least likely to land on?

5) Which letter is the spinner most likely to land on?

8) Which number is the spinner most likely to land on?

11) Which two letters is the spinner equally likely to land on?

3) Which two numbers is the spinner equally likely to land on?

Name:

Which number is the spinner most likely to land on?

9) Which letter is the spinner least likely to land on?

Which number is the spinner most likely to land on?