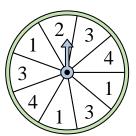

## Solve each problem.

1) Which number is the spinner least likely to land on?

4) Which letter is the spinner most likely to land on?

7) Which letter is the spinner least likely to land on?

**10)** Which number is the spinner least likely to land on?

2) Which number is the spinner least likely to land on?

5) Which letter is the spinner most likely to land on?

8) Which number is the spinner most likely to land on?

11) Which two letters is the spinner equally likely to land on?

3) Which two numbers is the spinner equally likely to land on?

Which number is the spinner most likely to land on?

9) Which letter is the spinner least likely to land on?

Which number is the spinner most likely to land on?

Math

2) Which number is the spinner least likely to land on?

5) Which letter is the spinner most likely to land on?

8) Which number is the spinner most likely to land on?

11) Which two letters is the spinner equally likely to land on?

3) Which two numbers is the spinner equally likely to land on?

Name:

Which number is the spinner most likely to land on?

9) Which letter is the spinner least likely to land on?

Which number is the spinner most likely to land on?