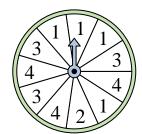

## Solve each problem.

1) Which number is the spinner least likely to land on?

4) Which letter is the spinner most likely to land on?

7) Which letter is the spinner least likely to land on?

**10)** Which number is the spinner least likely to land on?