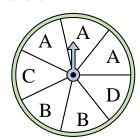

3) Which two numbers is the spinner equally likely to land on?

Which number is the spinner most likely to land on?

9) Which letter is the spinner least likely to land on?

Which number is the spinner most likely to land on?

3) Which two numbers is the spinner equally likely to land on?

Name:

Which number is the spinner most likely to land on?

9) Which letter is the spinner least likely to land on?

Which number is the spinner most likely to land on?