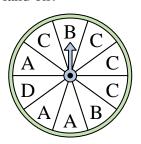

## Solve each problem.

1) Which number is the spinner least likely to land on?

4) Which letter is the spinner most likely to land on?

7) Which letter is the spinner least likely to land on?

**10)** Which number is the spinner least likely to land on?

2) Which number is the spinner least likely to land on?

5) Which letter is the spinner most likely to land on?

8) Which number is the spinner most likely to land on?

11) Which two letters is the spinner equally likely to land on?

3) Which two numbers is the spinner equally likely to land on?

Which number is the spinner most likely to land on?

9) Which letter is the spinner least likely to land on?

Which number is the spinner most likely to land on?

Math

2) Which number is the spinner least likely to land on?

5) Which letter is the spinner most likely to land on?

8) Which number is the spinner most likely to land on?

11) Which two letters is the spinner equally likely to land on?

3) Which two numbers is the spinner equally likely to land on?

Name:

Which number is the spinner most likely to land on?

9) Which letter is the spinner least likely to land on?

Which number is the spinner most likely to land on?