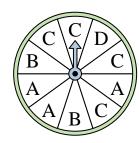

## Solve each problem.

1) Which number is the spinner least likely to land on?

4) Which letter is the spinner most likely to land on?

7) Which letter is the spinner least likely to land on?

**10)** Which number is the spinner least likely to land on?

2) Which number is the spinner least likely to land on?

5) Which letter is the spinner most likely to land on?

8) Which number is the spinner most likely to land on?

11) Which two letters is the spinner equally likely to land on?

3) Which two numbers is the spinner equally likely to land on?

Which number is the spinner most likely to land on?

9) Which letter is the spinner least likely to land on?

Which number is the spinner most likely to land on?

Math

2) Which number is the spinner least likely to land on?

5) Which letter is the spinner most likely to land on?

8) Which number is the spinner most likely to land on?

11) Which two letters is the spinner equally likely to land on?

3) Which two numbers is the spinner equally likely to land on?

Name:

Which number is the spinner most likely to land on?

9) Which letter is the spinner least likely to land on?

Which number is the spinner most likely to land on?