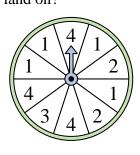

## Solve each problem.

1) Which number is the spinner least likely to land on?

4) Which letter is the spinner most likely to land on?

7) Which letter is the spinner least likely to land on?

**10)** Which number is the spinner least likely to land on?

2) Which number is the spinner least likely to land on?

5) Which letter is the spinner most likely to land on?

8) Which number is the spinner most likely to land on?

11) Which two letters is the spinner equally likely to land on?

3) Which two numbers is the spinner equally likely to land on?

Which number is the spinner most likely to land on?

9) Which letter is the spinner least likely to land on?

Which number is the spinner most likely to land on?

Math

2) Which number is the spinner least likely to land on?

5) Which letter is the spinner most likely to land on?

8) Which number is the spinner most likely to land on?

11) Which two letters is the spinner equally likely to land on?

3) Which two numbers is the spinner equally likely to land on?

Name:

Which number is the spinner most likely to land on?

9) Which letter is the spinner least likely to land on?

Which number is the spinner most likely to land on?