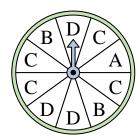

2) Which number is the spinner least likely to land on?

5) Which letter is the spinner most likely to land on?

8) Which number is the spinner most likely to land on?

11) Which two letters is the spinner equally likely to land on?

Math

2) Which number is the spinner least likely to land on?

5) Which letter is the spinner most likely to land on?

8) Which number is the spinner most likely to land on?

11) Which two letters is the spinner equally likely to land on?