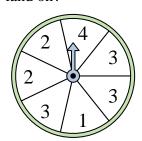

## Solve each problem.

1) Which number is the spinner least likely to land on?

4) Which letter is the spinner most likely to land on?

7) Which letter is the spinner least likely to land on?

**10)** Which number is the spinner least likely to land on?