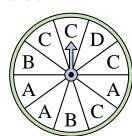

3) Which two numbers is the spinner equally likely to land on?

Which number is the spinner most likely to land on?

9) Which letter is the spinner least likely to land on?

Which number is the spinner most likely to land on?

3) Which two numbers is the spinner equally likely to land on?

Name:

Which number is the spinner most likely to land on?

9) Which letter is the spinner least likely to land on?

Which number is the spinner most likely to land on?