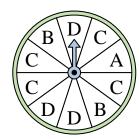

2) Which number is the spinner least likely to land on?

5) Which letter is the spinner most likely to land on?

8) Which number is the spinner most likely to land on?

11) Which two letters is the spinner equally likely to land on?

Math

2) Which number is the spinner least likely to land on?

5) Which letter is the spinner most likely to land on?

8) Which number is the spinner most likely to land on?

11) Which two letters is the spinner equally likely to land on?