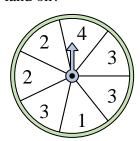

## Solve each problem.

1) Which number is the spinner least likely to land on?

4) Which letter is the spinner most likely to land on?

7) Which letter is the spinner least likely to land on?

**10)** Which number is the spinner least likely to land on?

2) Which number is the spinner least likely to land on?

5) Which letter is the spinner most likely to land on?

8) Which number is the spinner most likely to land on?

11) Which two letters is the spinner equally likely to land on?

3) Which two numbers is the spinner equally likely to land on?

Which number is the spinner most likely to land on?

9) Which letter is the spinner least likely to land on?

Which number is the spinner most likely to land on?

Math

2) Which number is the spinner least likely to land on?

5) Which letter is the spinner most likely to land on?

8) Which number is the spinner most likely to land on?

11) Which two letters is the spinner equally likely to land on?

3) Which two numbers is the spinner equally likely to land on?

Name:

Which number is the spinner most likely to land on?

9) Which letter is the spinner least likely to land on?

Which number is the spinner most likely to land on?