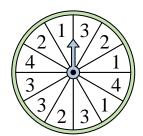

## Solve each problem.

1) Which number is the spinner least likely to land on?

4) Which letter is the spinner most likely to land on?

7) Which letter is the spinner least likely to land on?

**10)** Which number is the spinner least likely to land on?

2) Which number is the spinner least likely to land on?

5) Which letter is the spinner most likely to land on?

8) Which number is the spinner most likely to land on?

11) Which two letters is the spinner equally likely to land on?

3) Which two numbers is the spinner equally likely to land on?

Which number is the spinner most likely to land on?

9) Which letter is the spinner least likely to land on?

Which number is the spinner most likely to land on?

Math

2) Which number is the spinner least likely to land on?

5) Which letter is the spinner most likely to land on?

8) Which number is the spinner most likely to land on?

11) Which two letters is the spinner equally likely to land on?

3) Which two numbers is the spinner equally likely to land on?

Name:

Which number is the spinner most likely to land on?

9) Which letter is the spinner least likely to land on?

Which number is the spinner most likely to land on?