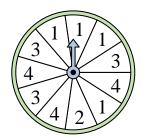

## Solve each problem.

1) Which number is the spinner least likely to land on?

4) Which letter is the spinner most likely to land on?

7) Which letter is the spinner least likely to land on?

**10)** Which number is the spinner least likely to land on?