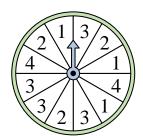

## Solve each problem.

1) Which number is the spinner least likely to land on?

4) Which letter is the spinner most likely to land on?

7) Which letter is the spinner least likely to land on?

**10)** Which number is the spinner least likely to land on?

2) Which number is the spinner least likely to land on?

5) Which letter is the spinner most likely to land on?

8) Which number is the spinner most likely to land on?

11) Which two letters is the spinner equally likely to land on?

3) Which two numbers is the spinner equally likely to land on?

Which number is the spinner most likely to land on?

9) Which letter is the spinner least likely to land on?

Which number is the spinner most likely to land on?

Math

2) Which number is the spinner least likely to land on?

5) Which letter is the spinner most likely to land on?

8) Which number is the spinner most likely to land on?

11) Which two letters is the spinner equally likely to land on?

3) Which two numbers is the spinner equally likely to land on?

Name:

Which number is the spinner most likely to land on?

9) Which letter is the spinner least likely to land on?

Which number is the spinner most likely to land on?