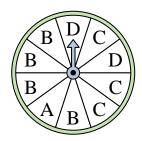

## Solve each problem.

1) Which number is the spinner least likely to land on?

4) Which letter is the spinner most likely to land on?

7) Which letter is the spinner least likely to land on?

**10)** Which number is the spinner least likely to land on?

2) Which number is the spinner least likely to land on?

5) Which letter is the spinner most likely to land on?

8) Which number is the spinner most likely to land on?

11) Which two letters is the spinner equally likely to land on?

3) Which two numbers is the spinner equally likely to land on?

Which number is the spinner most likely to land on?

9) Which letter is the spinner least likely to land on?

Which number is the spinner most likely to land on?

Math

2) Which number is the spinner least likely to land on?

5) Which letter is the spinner most likely to land on?

8) Which number is the spinner most likely to land on?

11) Which two letters is the spinner equally likely to land on?

3) Which two numbers is the spinner equally likely to land on?

Name:

Which number is the spinner most likely to land on?

9) Which letter is the spinner least likely to land on?

Which number is the spinner most likely to land on?