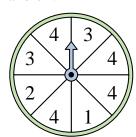

3) Which two numbers is the spinner equally likely to land on?

Which number is the spinner most likely to land on?

9) Which letter is the spinner least likely to land on?

Which number is the spinner most likely to land on?

3) Which two numbers is the spinner equally likely to land on?

Name:

Which number is the spinner most likely to land on?

9) Which letter is the spinner least likely to land on?

Which number is the spinner most likely to land on?