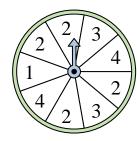

## Solve each problem.

1) Which number is the spinner least likely to land on?

4) Which letter is the spinner most likely to land on?

7) Which letter is the spinner least likely to land on?

**10)** Which number is the spinner least likely to land on?

2) Which number is the spinner least likely to land on?

5) Which letter is the spinner most likely to land on?

8) Which number is the spinner most likely to land on?

11) Which two letters is the spinner equally likely to land on?

3) Which two numbers is the spinner equally likely to land on?

Which number is the spinner most likely to land on?

9) Which letter is the spinner least likely to land on?

Which number is the spinner most likely to land on?

Math

2) Which number is the spinner least likely to land on?

5) Which letter is the spinner most likely to land on?

8) Which number is the spinner most likely to land on?

11) Which two letters is the spinner equally likely to land on?

3) Which two numbers is the spinner equally likely to land on?

Name:

Which number is the spinner most likely to land on?

9) Which letter is the spinner least likely to land on?

Which number is the spinner most likely to land on?