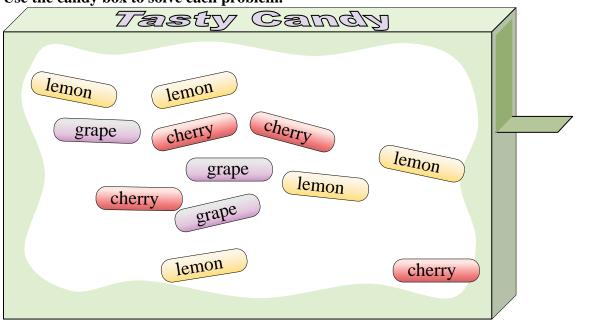

Use the candy box to solve each problem.

- 1) Which flavor has the lowest probability of being selected?
- 2) If you picked a piece at random would you be more likely to select, a lemon piece or a cherry piece?
- 3) If you picked 1 piece of candy out of the box which flavor would you have the highest probability of selecting?
- 4) If you ate 5 lemon pieces, 2 cherry pieces and 3 grape pieces, which flavor would you have the highest probability of selecting next?
- 5) Your friend wants either a cherry piece or a grape piece. If you picked a piece out randomly, which one would you have the highest probability of selecting?
- 6) How many total pieces of candy are in the box?
- 7) What is the probability of selecting a grape piece?
- 8) What is the probability of selecting a lemon piece?
- 9) What is the probability of selecting either a cherry piece OR a grape piece?
- **10**) What is the probability of selecting a cherry piece?

Answers

1.

2

3.

4. \_\_\_\_\_

5. \_\_\_\_\_

6. \_\_\_\_

7. \_\_\_\_\_

8.

).

10. \_\_\_\_\_

**Answer Key** 

Use the candy box to solve each problem.

- 1) Which flavor has the lowest probability of being selected?
- 2) If you picked a piece at random would you be more likely to select, a lemon piece or a cherry piece?
- 3) If you picked 1 piece of candy out of the box which flavor would you have the highest probability of selecting?
- 4) If you ate 5 lemon pieces, 2 cherry pieces and 3 grape pieces, which flavor would you have the highest probability of selecting next?
- 5) Your friend wants either a cherry piece or a grape piece. If you picked a piece out randomly, which one would you have the highest probability of selecting?
- 6) How many total pieces of candy are in the box?
- 7) What is the probability of selecting a grape piece?
- 8) What is the probability of selecting a lemon piece?
- 9) What is the probability of selecting either a cherry piece OR a grape piece?
- **10)** What is the probability of selecting a cherry piece?