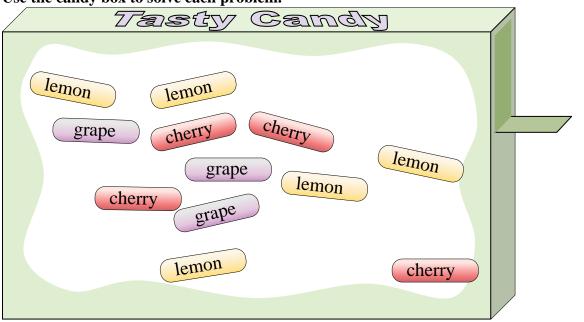

8.

).

10. \_\_\_\_\_

**Answer Key** 

Use the candy box to solve each problem.

- 1) Which flavor has the lowest probability of being selected?
- 2) If you picked a piece at random would you be more likely to select, a lemon piece or a cherry piece?
- 3) If you picked 1 piece of candy out of the box which flavor would you have the highest probability of selecting?
- 4) If you ate 5 lemon pieces, 2 cherry pieces and 3 grape pieces, which flavor would you have the highest probability of selecting next?
- 5) Your friend wants either a cherry piece or a grape piece. If you picked a piece out randomly, which one would you have the highest probability of selecting?
- 6) How many total pieces of candy are in the box?
- 7) What is the probability of selecting a grape piece?
- 8) What is the probability of selecting a lemon piece?
- 9) What is the probability of selecting either a cherry piece OR a grape piece?
- **10)** What is the probability of selecting a cherry piece?

Answers

- 1. grape
- 2. **lemon**
- 3. **lemon**
- 4. **cherry**
- 5. **cherry**
- 5. **12**
- 7. **3 out of 12**
- 8. 5 out of 12
- 9. **7 out of 12**
- 10. 4 out of 12