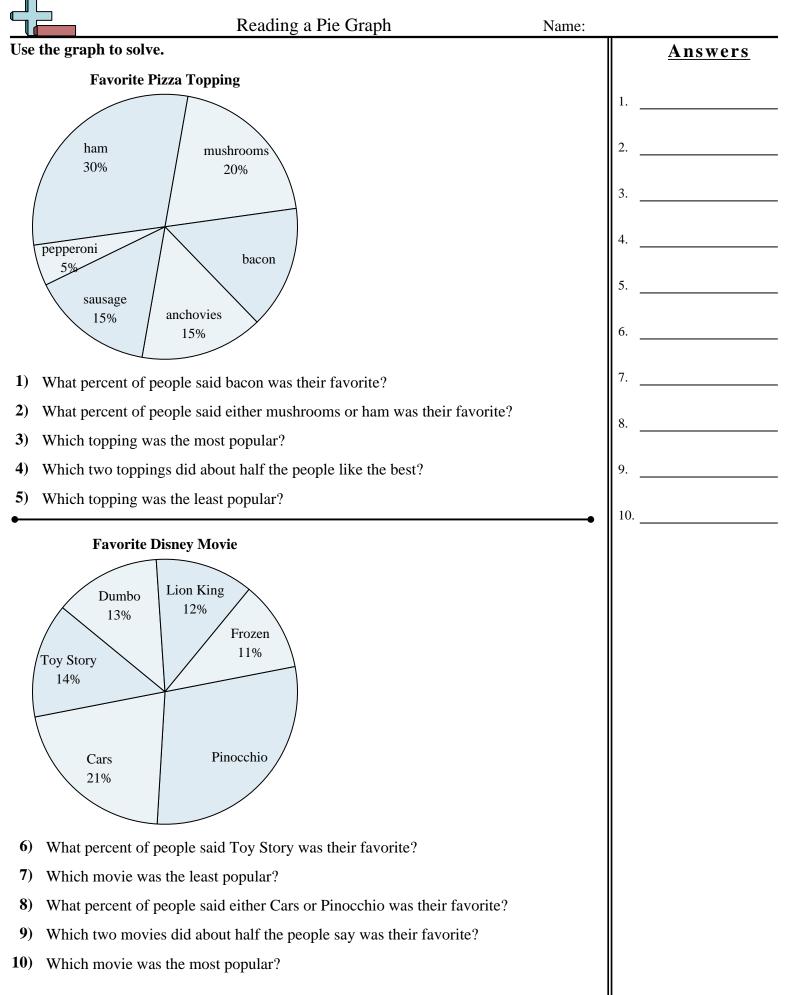

| Reading a Pie Graph                                                                                                                                                                                                                                                                                                        | Name:      | Answer Key                                                                                                                                                                  |
|---------------------------------------------------------------------------------------------------------------------------------------------------------------------------------------------------------------------------------------------------------------------------------------------------