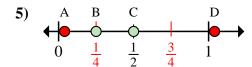

- - a. Which letter best shows  $\frac{2}{4}$ ?
  - b. Which letter best shows  $\frac{1}{4}$ ?

- - a. Which letter best shows  $\frac{1}{2}$ ?
  - b. Which letter best shows  $\frac{2}{2}$ ?

- 7) A B C D  $0 \quad \frac{1}{2} \quad 1$ 
  - a. Which letter best shows  $\frac{0}{8}$ ?
  - b. Which letter best shows  $\frac{3}{8}$ ?