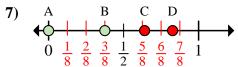

- - a. Which letter best shows  $\frac{2}{4}$ ?
  - b. Which letter best shows  $\frac{1}{4}$ ?

- - a. Which letter best shows  $\frac{1}{2}$ ?
  - b. Which letter best shows  $\frac{2}{2}$ ?

- 7) A B C D  $0 \quad \frac{1}{2} \quad 1$ 
  - a. Which letter best shows  $\frac{0}{8}$ ?
  - b. Which letter best shows  $\frac{3}{8}$ ?