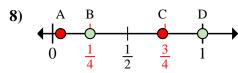

8. \_\_\_\_

- 3) A B C D  $0 \frac{1}{2} 1$ 
  - a. Which letter best shows  $\frac{5}{6}$ ?
  - b. Which letter best shows  $\frac{1}{6}$ ?

- 4) A B C D  $0 \qquad \frac{1}{2} \qquad 1$ 
  - a. Which letter best shows  $\frac{4}{4}$ ?
  - b. Which letter best shows  $\frac{3}{4}$ ?