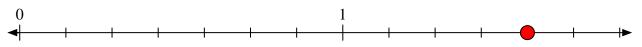

## Solve each problem.

1) Mark the location of  $\frac{11}{7}$ 

2) Mark the location of  $\frac{9}{4}$ 

3) Mark the location of  $\frac{11}{5}$ 

Mark the location of  $\frac{13}{9}$ 

5) Mark the location of  $\frac{5}{3}$ 

6) Mark the location of  $\frac{6}{4}$ 

7) Mark the location of  $\frac{14}{9}$ 

8) Mark the location of  $\frac{10}{8}$ 

9) Mark the location of  $\frac{10}{5}$ 

10) Mark the location of  $\frac{10}{4}$ 