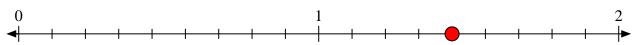

## Solve each problem.

1) Mark the location of  $\frac{11}{7}$ 

2) Mark the location of  $\frac{9}{4}$ 

3) Mark the location of  $\frac{11}{5}$ 

Mark the location of  $\frac{13}{9}$ 

5) Mark the location of  $\frac{5}{3}$ 

6) Mark the location of  $\frac{6}{4}$ 

7) Mark the location of  $\frac{14}{9}$ 

8) Mark the location of  $\frac{10}{8}$ 

9) Mark the location of  $\frac{10}{5}$ 

10) Mark the location of  $\frac{10}{4}$ 