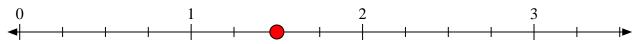

## Solve each problem.

1) Mark the location of  $\frac{11}{7}$ 

2) Mark the location of  $\frac{9}{4}$ 

3) Mark the location of  $\frac{11}{5}$ 

Mark the location of  $\frac{13}{9}$ 

5) Mark the location of  $\frac{5}{3}$ 

6) Mark the location of  $\frac{6}{4}$ 

7) Mark the location of  $\frac{14}{9}$ 

8) Mark the location of  $\frac{10}{8}$ 

9) Mark the location of  $\frac{10}{5}$ 

10) Mark the location of  $\frac{10}{4}$ 