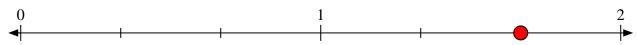

## Solve each problem.

1) Mark the location of  $\frac{11}{7}$ 

2) Mark the location of  $\frac{9}{4}$ 

3) Mark the location of  $\frac{11}{5}$ 

Mark the location of  $\frac{13}{9}$ 

5) Mark the location of  $\frac{5}{3}$ 

6) Mark the location of  $\frac{6}{4}$ 

7) Mark the location of  $\frac{14}{9}$ 

8) Mark the location of  $\frac{10}{8}$ 

9) Mark the location of  $\frac{10}{5}$ 

10) Mark the location of  $\frac{10}{4}$ 