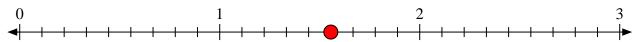

## Solve each problem.

1) Mark the location of  $\frac{11}{7}$ 

Mark the location of  $\frac{9}{4}$ 

3) Mark the location of  $\frac{11}{5}$ 

4) Mark the location of  $\frac{13}{9}$ 

5) Mark the location of  $\frac{5}{3}$ 

6) Mark the location of  $\frac{6}{4}$ 

Mark the location of  $\frac{14}{9}$ 

8) Mark the location of  $\frac{10}{8}$ 

9) Mark the location of  $\frac{10}{5}$ 

10) Mark the location of  $\frac{10}{4}$ 