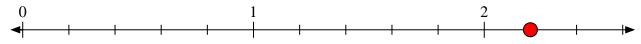

## Solve each problem.

1) Mark the location of  $\frac{11}{7}$ 

2) Mark the location of  $\frac{9}{4}$ 

3) Mark the location of  $\frac{11}{5}$ 

Mark the location of  $\frac{13}{9}$ 

5) Mark the location of  $\frac{5}{3}$ 

6) Mark the location of  $\frac{6}{4}$ 

7) Mark the location of  $\frac{14}{9}$ 

8) Mark the location of  $\frac{10}{8}$ 

9) Mark the location of  $\frac{10}{5}$ 

10) Mark the location of  $\frac{10}{4}$ 