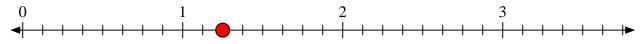

## Solve each problem.

1) Mark the location of  $\frac{11}{7}$ 

Mark the location of  $\frac{9}{4}$ 

3) Mark the location of  $\frac{11}{5}$ 

4) Mark the location of  $\frac{13}{9}$ 

5) Mark the location of  $\frac{5}{3}$ 

6) Mark the location of  $\frac{6}{4}$ 

Mark the location of  $\frac{14}{9}$ 

8) Mark the location of  $\frac{10}{8}$ 

9) Mark the location of  $\frac{10}{5}$ 

10) Mark the location of  $\frac{10}{4}$ 