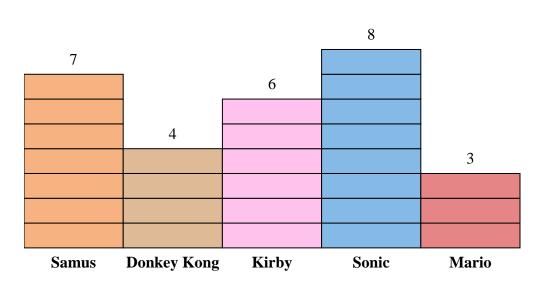

Solve each problem.

1) How many more people liked Sonic than liked Kirby?

2) Which character did the largest number of people say was their favorite?

3) Which character did the fewest number of people say was their favorite?

4) How many people total answered the poll?

5) Did fewer people like Sonic or Samus?

**6)** Did more people like Mario or Donkey Kong?

7) Which character did exactly 8 people say was their favorite?

8) How many people liked Kirby the best?

9) What is the combined number of people who liked Mario and Sonic?

**10)** What is the difference in the number of people who liked Donkey Kong and the number who liked Samus?

**Answers** 

1.

2

3. \_\_\_\_\_