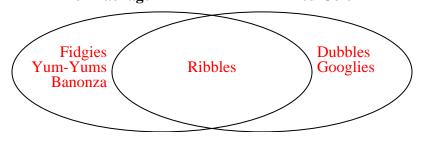

2) The table below shows the attributes of several types of candy. Use the chart to fill in the Venn Diagram.

|         | Googlies | Yum-Yums | Fidgies | Banonza  | Ribbles | Dubbles |
|---------|----------|----------|---------|----------|---------|---------|
| Package | Bag      | Box      | Box     | Box      | Box     | Bag     |
| Color   | Mixed    | Uniform  | Uniform | Uniform  | Mixed   | Mixed   |
|         | Box Pacl | kage     | Mix     | ed Color |         |         |
|         | (        |          |         |          |         |         |

2) The table below shows the attributes of several types of candy. Use the chart to fill in the Venn Diagram.

|         | Googlies | Yum-Yums | Fidgies | Banonza  | Ribbles | Dubbles |
|---------|----------|----------|---------|----------|---------|---------|
| Package | Bag      | Box      | Box     | Box      | Box     | Bag     |
| Color   | Mixed    | Uniform  | Uniform | Uniform  | Mixed   | Mixed   |
|         | Box Pacl | kage     | Mix     | ed Color |         |         |