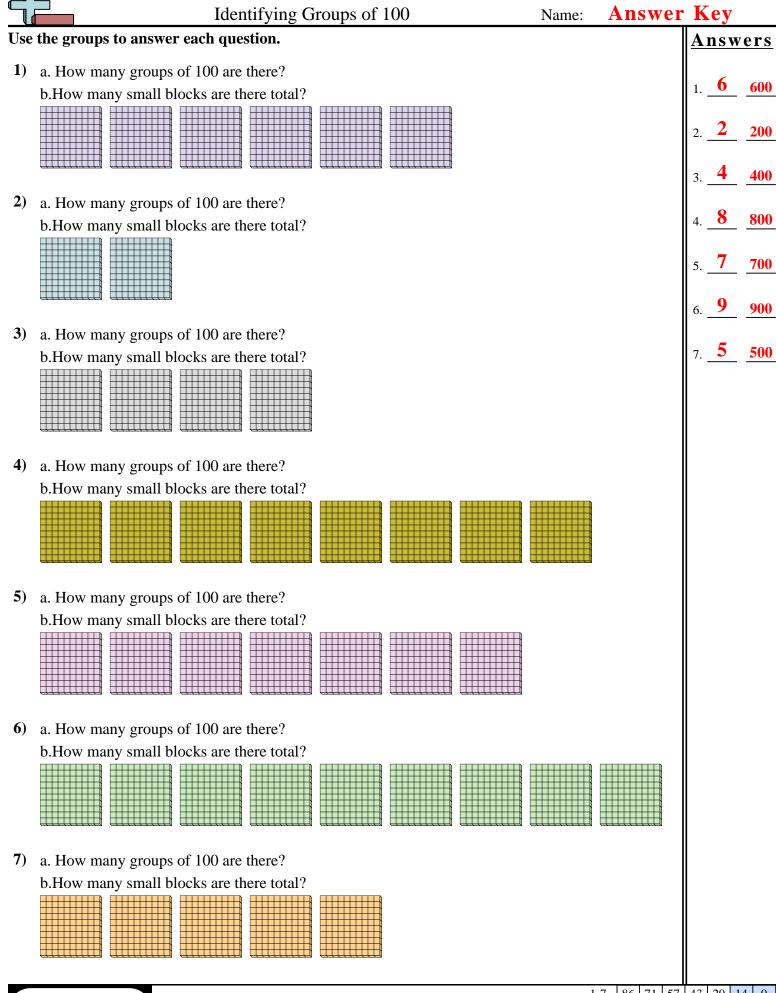

## Identifying Groups of 100

Name:

Answers

2.

3.

5.

6

## Use the groups to answer each question.

1) a. How many groups of 100 are there?

b.How many small blocks are there total?

| · · · · · · · · · · · · · · · · · · · | <br>, , , , , , , , , , , , , , , , , , , | · · · · · · · · · · · · · · · · · · · | , , , , , , , , , , , , , , , , , , , |
|---------------------------------------|-------------------------------------------|---------------------------------------|---------------------------------------|

2) a. How many groups of 100 are there?

b.How many small blocks are there total?

3) a. How many groups of 100 are there?

b.How many small blocks are there total?

4) a. How many groups of 100 are there?b.How many small blocks are there total?

|             | 2 |  |  |  |
|-------------|---|--|--|--|
|             |   |  |  |  |
|             |   |  |  |  |
|             |   |  |  |  |
|             |   |  |  |  |
|             |   |  |  |  |
|             |   |  |  |  |
|             |   |  |  |  |
| <del></del> |   |  |  |  |
|             |   |  |  |  |
|             |   |  |  |  |

5) a. How many groups of 100 are there? b.How many small blocks are there total?

| • |  |  |  |
|---|--|--|--|
|   |  |  |  |
|   |  |  |  |
|   |  |  |  |
|   |  |  |  |
|   |  |  |  |
|   |  |  |  |

6) a. How many groups of 100 are there?b.How many small blocks are there total?

| ++++++++++ | + + + + + + + + + + + + + + + + + + + | + + + + + + + + + + + + + + + + + + + | + + + + + + + + + + + + + + + + + + + | +++++++++ |  |
|------------|---------------------------------------|---------------------------------------|---------------------------------------|-----------|--|

7) a. How many groups of 100 are there?

b.How many small blocks are there total?

Math

Math

1-7 86 71 57 43 29 14 0