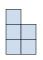

## Solve each problem.

- 1) If you were looking at the 3d shape from the back what would you see?
- A.
- B.
- C.

- 2) If you were looking at the 3d shape from above what would you see?
- A.
- B.
- C.
- D.

3) If you were looking at the 3d shape from the right side what would you see?

- A.
- В.
- C.
- D.

4) If you were looking at the 3d shape from above what would you see?

A.

B.

C.

D.

5) If you were looking at the 3d shape from the left side what would you see?