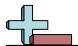

## Solve each problem.

1) If you were looking at the 3d shape from the back what would you see?

В.

C.

D.

2) If you were looking at the 3d shape from above what would you see?

В.

C.