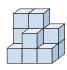

## Solve each problem.

- 1) If you were looking at the 3d shape from the back what would you see?
- A.
- B.
- C.

- 2) If you were looking at the 3d shape from above what would you see?
- A.
- B.
- C.
- D.