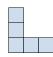

## Solve each problem.

1) If you were looking at the 3d shape from the back what would you see?

В.

C.

D.

2) If you were looking at the 3d shape from above what would you see?

В.

C.

D.

**Answers** 

3) If you were looking at the 3d shape from the right side what would you see?

C.

D.

A.

4) If you were looking at the 3d shape from above what would you see?

B.

C.

D.

5) If you were looking at the 3d shape from the left side what would you see?

B.

C.

D.

<u>Answers</u>

## Solve each problem.

- 1) If you were looking at the 3d shape from the back what would you see?
- A.
- B.
- C.

- 2) If you were looking at the 3d shape from above what would you see?
- A.
- B.
- C.
- D.

3) If you were looking at the 3d shape from the right side what would you see?

- A.
- В.
- C.
- D.

4) If you were looking at the 3d shape from above what would you see?

A.

B.

C.

D.

5) If you were looking at the 3d shape from the left side what would you see?

A.

B.

C.

D.