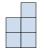

## Solve each problem.

1) If you were looking at the 3d shape from the back what would you see?

В.

C.

D.

2) If you were looking at the 3d shape from above what would you see?

В.

C.

D.

**Answers** 

3) If you were looking at the 3d shape from the right side what would you see?

C.

D.

A.

4) If you were looking at the 3d shape from above what would you see?

B.

C.

D.

5) If you were looking at the 3d shape from the left side what would you see?

B.

C.

D.

<u>Answers</u>

## Solve each problem.

- 1) If you were looking at the 3d shape from the back what would you see?
- A.
- B.
- C.

- 2) If you were looking at the 3d shape from above what would you see?
- A.
- B.
- C.
- D.

3) If you were looking at the 3d shape from the right side what would you see?

- A.
- В.
- C.
- D.

4) If you were looking at the 3d shape from above what would you see?

A.

B.

C.

D.

5) If you were looking at the 3d shape from the left side what would you see?

A.

B.

C.

D.