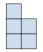

3) If you were looking at the 3d shape from the right side what would you see?

- A.
- В.
- C.
- D.

4) If you were looking at the 3d shape from above what would you see?

A.

B.

C.

D.

5) If you were looking at the 3d shape from the left side what would you see?

A.

B.

C.

D.