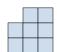

## Solve each problem.

1) If you were looking at the 3d shape from the back what would you see?

В.

C.

D.

2) If you were looking at the 3d shape from above what would you see?

В.

C.

D.

**Answers** 

3) If you were looking at the 3d shape from the right side what would you see?

C.

D.

A.

4) If you were looking at the 3d shape from above what would you see?

B.

C.

D.

5) If you were looking at the 3d shape from the left side what would you see?

B.

C.

D.

<u>Answers</u>

## Solve each problem.

- 1) If you were looking at the 3d shape from the back what would you see?
- A.
- B.
- C.

- 2) If you were looking at the 3d shape from above what would you see?
- A.
- B.
- C.
- D.

3) If you were looking at the 3d shape from the right side what would you see?

- A.
- В.
- C.
- D.

4) If you were looking at the 3d shape from above what would you see?

A.

B.

C.

D.

5) If you were looking at the 3d shape from the left side what would you see?

A.

B.

C.

D.