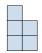

## Solve each problem.

1) If you were looking at the 3d shape from the back what would you see?

В.

C.

D.

2) If you were looking at the 3d shape from above what would you see?

В.

C.

D.

**Answers** 

3) If you were looking at the 3d shape from the right side what would you see?

C.

D.

A.

4) If you were looking at the 3d shape from above what would you see?

B.

C.

D.

5) If you were looking at the 3d shape from the left side what would you see?

B.

C.

D.

<u>Answers</u>

## Solve each problem.

- 1) If you were looking at the 3d shape from the back what would you see?
- A.
- B.
- C.

- 2) If you were looking at the 3d shape from above what would you see?
- A.
- B.
- C.
- D.

3) If you were looking at the 3d shape from the right side what would you see?

- A.
- В.
- C.
- D.

4) If you were looking at the 3d shape from above what would you see?

A.

B.

C.

D.

5) If you were looking at the 3d shape from the left side what would you see?

A.

B.

C.

D.