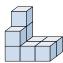

## Solve each problem.

1) If you were looking at the 3d shape from the back what would you see?

В.

C.

D.

2) If you were looking at the 3d shape from above what would you see?

В.

C.

D.

**Answers** 

3) If you were looking at the 3d shape from the right side what would you see?

C.

D.

A.

4) If you were looking at the 3d shape from above what would you see?

B.

C.

D.

5) If you were looking at the 3d shape from the left side what would you see?

B.

C.

D.

<u>Answers</u>

## Solve each problem.

- 1) If you were looking at the 3d shape from the back what would you see?
- A.
- B.
- C.

- 2) If you were looking at the 3d shape from above what would you see?
- A.
- B.
- C.
- D.

3) If you were looking at the 3d shape from the right side what would you see?

- A.
- В.
- C.
- D.

4) If you were looking at the 3d shape from above what would you see?

A.

B.

C.

D.

5) If you were looking at the 3d shape from the left side what would you see?

A.

B.

C.

D.