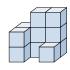

## Solve each problem.

1) If you were looking at the 3d shape from the back what would you see?

В.

C.

D.

2) If you were looking at the 3d shape from above what would you see?

В.

C.

## Solve each problem.

- 1) If you were looking at the 3d shape from the back what would you see?
- A.
- B.
- C.

- 2) If you were looking at the 3d shape from above what would you see?
- A.
- B.
- C.
- D.