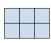

## Solve each problem.

1) If you were looking at the 3d shape from the back what would you see?

В.

C.

D.

2) If you were looking at the 3d shape from above what would you see?

В.

C.

D.

**Answers** 

3) If you were looking at the 3d shape from the right side what would you see?

C.

D.

A.

4) If you were looking at the 3d shape from above what would you see?

B.

C.

D.

5) If you were looking at the 3d shape from the left side what would you see?

B.

C.

D.

<u>Answers</u>

## Solve each problem.

- 1) If you were looking at the 3d shape from the back what would you see?
- A.
- B.
- C.

- 2) If you were looking at the 3d shape from above what would you see?
- A.
- B.
- C.
- D.

3) If you were looking at the 3d shape from the right side what would you see?

- A.
- В.
- C.
- D.

4) If you were looking at the 3d shape from above what would you see?

A.

B.

C.

D.

5) If you were looking at the 3d shape from the left side what would you see?

A.

B.

C.

D.