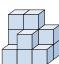

## Solve each problem.

1) If you were looking at the 3d shape from the back what would you see?

В.

C.

D.

2) If you were looking at the 3d shape from above what would you see?

В.

C.

D.

**Answers** 

3) If you were looking at the 3d shape from the right side what would you see?

C.

D.

A.

4) If you were looking at the 3d shape from above what would you see?

B.

C.

D.

5) If you were looking at the 3d shape from the left side what would you see?

B.

C.

D.

<u>Answers</u>

## Solve each problem.

- 1) If you were looking at the 3d shape from the back what would you see?
- A.
- B.
- C.

- 2) If you were looking at the 3d shape from above what would you see?
- A.
- B.
- C.
- D.

3) If you were looking at the 3d shape from the right side what would you see?

- A.
- В.
- C.
- D.

4) If you were looking at the 3d shape from above what would you see?

A.

B.

C.

D.

5) If you were looking at the 3d shape from the left side what would you see?

A.

B.

C.

D.