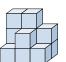

## Solve each problem.

1) If you were looking at the 3d shape from the back what would you see?

В.

C.

D.

2) If you were looking at the 3d shape from above what would you see?

В.

C.

D.

**Answers** 

3) If you were looking at the 3d shape from the right side what would you see?

C.

D.

A.

4) If you were looking at the 3d shape from above what would you see?

B.

C.

D.

5) If you were looking at the 3d shape from the left side what would you see?

B.

C.

D.

<u>Answers</u>

## Solve each problem.

- 1) If you were looking at the 3d shape from the back what would you see?
- A.
- B.
- C.

- 2) If you were looking at the 3d shape from above what would you see?
- A.
- B.
- C.
- D.

3) If you were looking at the 3d shape from the right side what would you see?

- A.
- В.
- C.
- D.

4) If you were looking at the 3d shape from above what would you see?

A.

B.

C.

D.

5) If you were looking at the 3d shape from the left side what would you see?

A.

B.

C.

D.