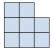

## Solve each problem.

1) If you were looking at the 3d shape from the back what would you see?

В.

C.

D.

2) If you were looking at the 3d shape from above what would you see?

В.

C.

D.

**Answers** 

3) If you were looking at the 3d shape from the right side what would you see?

C.

D.

A.

4) If you were looking at the 3d shape from above what would you see?

B.

C.

D.

5) If you were looking at the 3d shape from the left side what would you see?

B.

C.

D.

<u>Answers</u>

## Solve each problem.

- 1) If you were looking at the 3d shape from the back what would you see?
- A.
- B.
- C.

- 2) If you were looking at the 3d shape from above what would you see?
- A.
- B.
- C.
- D.

3) If you were looking at the 3d shape from the right side what would you see?

- A.
- В.
- C.
- D.

4) If you were looking at the 3d shape from above what would you see?

A.

B.

C.

D.

5) If you were looking at the 3d shape from the left side what would you see?

A.

B.

C.

D.