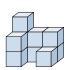

## Solve each problem.

- 1) If you were looking at the 3d shape from the back what would you see?
- A.
- B.
- C.

- 2) If you were looking at the 3d shape from above what would you see?
- A.
- B.
- C.
- D.