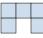

## Solve each problem.

1) If you were looking at the 3d shape from the back what would you see?

В.

C.

D.

2) If you were looking at the 3d shape from above what would you see?

В.

C.

D.

**Answers** 

3) If you were looking at the 3d shape from the right side what would you see?

C.

D.

A.

4) If you were looking at the 3d shape from above what would you see?

B.

C.

D.

5) If you were looking at the 3d shape from the left side what would you see?

B.

C.

D.

<u>Answers</u>

## Solve each problem.

- 1) If you were looking at the 3d shape from the back what would you see?
- A.
- B.
- C.

- 2) If you were looking at the 3d shape from above what would you see?
- A.
- B.
- C.
- D.

3) If you were looking at the 3d shape from the right side what would you see?

- A.
- В.
- C.
- D.

4) If you were looking at the 3d shape from above what would you see?

A.

B.

C.

D.

5) If you were looking at the 3d shape from the left side what would you see?

A.

B.

C.

D.