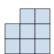

## Solve each problem.

- 1) If you were looking at the 3d shape from the back what would you see?
- A.
- B.
- C.

- 2) If you were looking at the 3d shape from above what would you see?
- A.
- B.
- C.
- D.

3) If you were looking at the 3d shape from the right side what would you see?

- A.
- В.
- C.
- D.

4) If you were looking at the 3d shape from above what would you see?

A.

B.

C.

D.

5) If you were looking at the 3d shape from the left side what would you see?