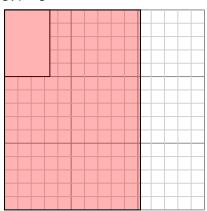

4) The rectangle below has the dimensions:  $2.7 \times 2.5$ 

Create another rectangle that is scaled to 16 times the size of the current rectangle.

5) The rectangle below has the dimensions:  $2.6 \times 2.4$ 