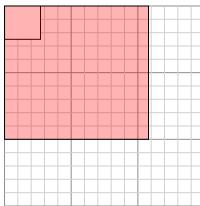

Name:

Draw each rectangle to the scale shown and determine the new dimensions.

1) The rectangle below has the dimensions:  $6.3 \times 3.3$ 

Create another rectangle that is scaled to 4 times the size of the current rectangle.