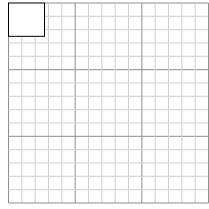

Draw each rectangle to the scale shown and determine the new dimensions.

1) The rectangle below has the dimensions:

Create another rectangle that is scaled to 4 times the size of the current rectangle.

The rectangle below has the dimensions:  $4.7 \times 2.3$ 

Name:

Draw each rectangle to the scale shown and determine the new dimensions.

1) The rectangle below has the dimensions:  $6.3 \times 3.3$ 

Create another rectangle that is scaled to 4 times the size of the current rectangle.