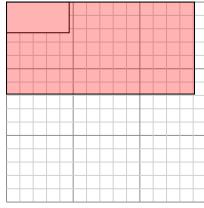

Answers

1. **12.6×6.6** 

2. **14.1×6.9** 

12×5.6

4. **10.8×10** 

5. **10.4×9.6** 

 $10.2\times15$