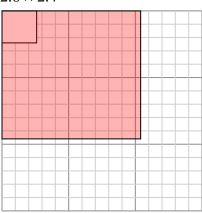

2) The rectangle below has the dimensions:  $4.7 \times 2.3$ 

Create another rectangle that is scaled to 9 times the size of the current rectangle.

3) The rectangle below has the dimensions:

Create another rectangle that is scaled to 4 times the size of the current rectangle.