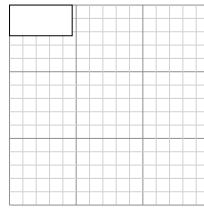

2) The rectangle below has the dimensions:  $4.7 \times 2.3$ 

Create another rectangle that is scaled to 9 times the size of the current rectangle.

3) The rectangle below has the dimensions:

Create another rectangle that is scaled to 4 times the size of the current rectangle.