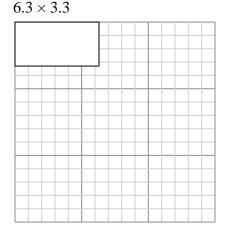

Name:

Draw each rectangle to the scale shown and determine the new dimensions.

1) The rectangle below has the dimensions:  $6.3 \times 3.3$ 

Create another rectangle that is scaled to 4 times the size of the current rectangle.