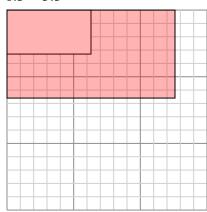

Answers

1. **12.6×6.6** 

2. **14.1×6.9** 

12×5.6

4. **10.8×10** 

5. **10.4×9.6** 

 $10.2\times15$