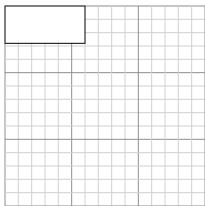

Create another rectangle that is scaled to 9 times the size of the current rectangle.

**Answers** 

The rectangle below has the dimensions:  $6 \times 2.8$ 

Create another rectangle that is scaled to 4 times the size of the current rectangle.