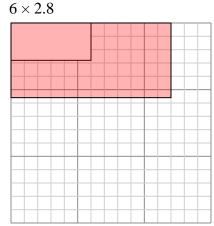

Create another rectangle that is scaled to 9 times the size of the current rectangle.

**Answers** 

The rectangle below has the dimensions:  $6 \times 2.8$ 

Create another rectangle that is scaled to 4 times the size of the current rectangle.