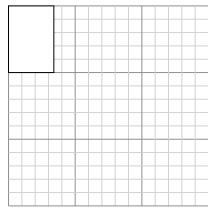

2) The rectangle below has the dimensions:  $4.7 \times 2.3$ 

Create another rectangle that is scaled to 9 times the size of the current rectangle.

3) The rectangle below has the dimensions:

Create another rectangle that is scaled to 4 times the size of the current rectangle.