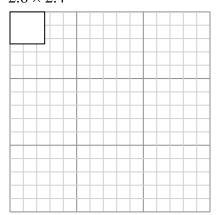

The rectangle below has the dimensions:  $2.6 \times 2.4$ 

Create another rectangle that is scaled to 16 times the size of the current rectangle. The rectangle below has the dimensions:  $2.7 \times 2.5$ 