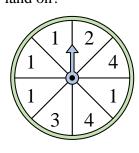

## Solve each problem.

1) Which number is the spinner least likely to land on?

4) Which letter is the spinner most likely to land on?

7) Which letter is the spinner least likely to land on?

**10)** Which number is the spinner most likely to land on?

2) Which number is the spinner most likely to land on?

5) Which number is the spinner least likely to land on?

8) Which two letters is the spinner equally likely to land on?

11) Which letter is the spinner least likely to land on?

3) Which number is the spinner most likely to land on?

6) Which two numbers is the spinner equally likely to land on?

9) Which number is the spinner least likely to land on?

Which two numbers is the spinner equally likely to land on?

## Solve each problem.

1) Which number is the spinner least likely to land on?

Which letter is the spinner most likely to land on?

Which letter is the spinner least likely to land on?

**10**) Which number is the spinner most likely to land on?

Math

2) Which number is the spinner most likely to land on?

Which number is the spinner least likely to land on?

Which two letters is the spinner equally likely to land on?

**11**) Which letter is the spinner least likely to land on?

Which number is the spinner most likely to land on?

Which two numbers is the spinner equally likely to land on?

Which number is the spinner least likely to land on?

**12**) Which two numbers is the spinner equally likely to land on?