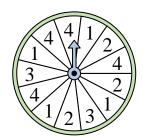

## Solve each problem.

1) Which number is the spinner least likely to land on?

4) Which letter is the spinner most likely to land on?

7) Which letter is the spinner least likely to land on?

**10)** Which number is the spinner most likely to land on?

2) Which number is the spinner most likely to land on?

5) Which number is the spinner least likely to land on?

8) Which two letters is the spinner equally likely to land on?

11) Which letter is the spinner least likely to land on?

3) Which number is the spinner most likely to land on?

6) Which two numbers is the spinner equally likely to land on?

9) Which number is the spinner least likely to land on?

Which two numbers is the spinner equally likely to land on?

## Solve each problem.

1) Which number is the spinner least likely to land on?

Which letter is the spinner most likely to land on?

Which letter is the spinner least likely to land on?

**10**) Which number is the spinner most likely to land on?

Math

2) Which number is the spinner most likely to land on?

Which number is the spinner least likely to land on?

Which two letters is the spinner equally likely to land on?

**11**) Which letter is the spinner least likely to land on?

Which number is the spinner most likely to land on?

Which two numbers is the spinner equally likely to land on?

Which number is the spinner least likely to land on?

**12**) Which two numbers is the spinner equally likely to land on?