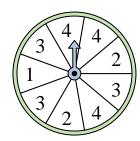

## Solve each problem.

1) Which number is the spinner least likely to land on?

4) Which letter is the spinner most likely to land on?

7) Which letter is the spinner least likely to land on?

**10)** Which number is the spinner most likely to land on?

2) Which number is the spinner most likely to land on?

5) Which number is the spinner least likely to land on?

8) Which two letters is the spinner equally likely to land on?

11) Which letter is the spinner least likely to land on?

3) Which number is the spinner most likely to land on?

6) Which two numbers is the spinner equally likely to land on?

9) Which number is the spinner least likely to land on?

Which two numbers is the spinner equally likely to land on?

## Solve each problem.

1) Which number is the spinner least likely to land on?

Which letter is the spinner most likely to land on?

Which letter is the spinner least likely to land on?

**10**) Which number is the spinner most likely to land on?

Math

2) Which number is the spinner most likely to land on?

Which number is the spinner least likely to land on?

Which two letters is the spinner equally likely to land on?

**11**) Which letter is the spinner least likely to land on?

Which number is the spinner most likely to land on?

Which two numbers is the spinner equally likely to land on?

Which number is the spinner least likely to land on?

**12**) Which two numbers is the spinner equally likely to land on?