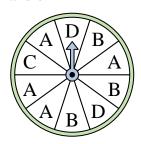

## Solve each problem.

1) Which number is the spinner least likely to land on?

4) Which letter is the spinner most likely to land on?

7) Which letter is the spinner least likely to land on?

**10)** Which number is the spinner most likely to land on?

2) Which number is the spinner most likely to land on?

5) Which number is the spinner least likely to land on?

8) Which two letters is the spinner equally likely to land on?

11) Which letter is the spinner least likely to land on?

3) Which number is the spinner most likely to land on?

6) Which two numbers is the spinner equally likely to land on?

9) Which number is the spinner least likely to land on?

Which two numbers is the spinner equally likely to land on?

## Solve each problem.

1) Which number is the spinner least likely to land on?

Which letter is the spinner most likely to land on?

Which letter is the spinner least likely to land on?

**10**) Which number is the spinner most likely to land on?

Math

2) Which number is the spinner most likely to land on?

Which number is the spinner least likely to land on?

Which two letters is the spinner equally likely to land on?

**11**) Which letter is the spinner least likely to land on?

Which number is the spinner most likely to land on?

Which two numbers is the spinner equally likely to land on?

Which number is the spinner least likely to land on?

**12**) Which two numbers is the spinner equally likely to land on?