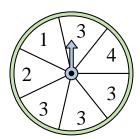

## Solve each problem.

1) Which number is the spinner least likely to land on?

Which letter is the spinner most likely to land on?

Which letter is the spinner least likely to land on?

**10**) Which number is the spinner most likely to land on?

Math

2) Which number is the spinner most likely to land on?

Which number is the spinner least likely to land on?

Which two letters is the spinner equally likely to land on?

**11**) Which letter is the spinner least likely to land on?

Which number is the spinner most likely to land on?

Which two numbers is the spinner equally likely to land on?

Which number is the spinner least likely to land on?

**12**) Which two numbers is the spinner equally likely to land on?