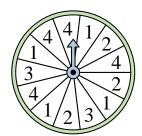

## Solve each problem.

1) Which number is the spinner least likely to land on?

4) Which letter is the spinner most likely to land on?

7) Which letter is the spinner least likely to land on?

**10)** Which number is the spinner most likely to land on?

2) Which number is the spinner most likely to land on?

5) Which number is the spinner least likely to land on?

8) Which two letters is the spinner equally likely to land on?

11) Which letter is the spinner least likely to land on?

3) Which number is the spinner most likely to land on?

6) Which two numbers is the spinner equally likely to land on?

9) Which number is the spinner least likely to land on?

Which two numbers is the spinner equally likely to land on?

## Solve each problem.

1) Which number is the spinner least likely to land on?

Which letter is the spinner most likely to land on?

Which letter is the spinner least likely to land on?

**10**) Which number is the spinner most likely to land on?

Math

2) Which number is the spinner most likely to land on?

Which number is the spinner least likely to land on?

Which two letters is the spinner equally likely to land on?

**11**) Which letter is the spinner least likely to land on?

Which number is the spinner most likely to land on?

Which two numbers is the spinner equally likely to land on?

Which number is the spinner least likely to land on?

**12**) Which two numbers is the spinner equally likely to land on?