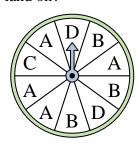

## Solve each problem.

1) Which number is the spinner least likely to land on?

4) Which letter is the spinner most likely to land on?

7) Which letter is the spinner least likely to land on?

**10)** Which number is the spinner most likely to land on?

2) Which number is the spinner most likely to land on?

5) Which number is the spinner least likely to land on?

8) Which two letters is the spinner equally likely to land on?

11) Which letter is the spinner least likely to land on?

3) Which number is the spinner most likely to land on?

6) Which two numbers is the spinner equally likely to land on?

9) Which number is the spinner least likely to land on?

Which two numbers is the spinner equally likely to land on?

## Solve each problem.

1) Which number is the spinner least likely to land on?

Which letter is the spinner most likely to land on?

Which letter is the spinner least likely to land on?

**10**) Which number is the spinner most likely to land on?

Math

2) Which number is the spinner most likely to land on?

Which number is the spinner least likely to land on?

Which two letters is the spinner equally likely to land on?

**11**) Which letter is the spinner least likely to land on?

Which number is the spinner most likely to land on?

Which two numbers is the spinner equally likely to land on?

Which number is the spinner least likely to land on?

**12**) Which two numbers is the spinner equally likely to land on?