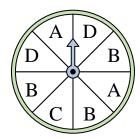

## Solve each problem.

1) Which number is the spinner least likely to land on?

4) Which letter is the spinner most likely to land on?

7) Which letter is the spinner least likely to land on?

**10)** Which number is the spinner most likely to land on?

2) Which number is the spinner most likely to land on?

5) Which number is the spinner least likely to land on?

8) Which two letters is the spinner equally likely to land on?

11) Which letter is the spinner least likely to land on?

## Solve each problem.

1) Which number is the spinner least likely to land on?

Which letter is the spinner most likely to land on?

Which letter is the spinner least likely to land on?

**10**) Which number is the spinner most likely to land on?

Math

2) Which number is the spinner most likely to land on?

Which number is the spinner least likely to land on?

Which two letters is the spinner equally likely to land on?

**11**) Which letter is the spinner least likely to land on?