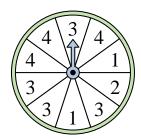

## Solve each problem.

1) Which number is the spinner least likely to land on?

4) Which letter is the spinner most likely to land on?

7) Which letter is the spinner least likely to land on?

**10)** Which number is the spinner most likely to land on?

2) Which number is the spinner most likely to land on?

5) Which number is the spinner least likely to land on?

8) Which two letters is the spinner equally likely to land on?

11) Which letter is the spinner least likely to land on?

3) Which number is the spinner most likely to land on?

6) Which two numbers is the spinner equally likely to land on?

9) Which number is the spinner least likely to land on?

Which two numbers is the spinner equally likely to land on?

## Solve each problem.

1) Which number is the spinner least likely to land on?

Which letter is the spinner most likely to land on?

Which letter is the spinner least likely to land on?

**10**) Which number is the spinner most likely to land on?

Math

2) Which number is the spinner most likely to land on?

Which number is the spinner least likely to land on?

Which two letters is the spinner equally likely to land on?

**11**) Which letter is the spinner least likely to land on?

Which number is the spinner most likely to land on?

Which two numbers is the spinner equally likely to land on?

Which number is the spinner least likely to land on?

**12**) Which two numbers is the spinner equally likely to land on?