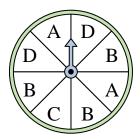

## Solve each problem.

1) Which number is the spinner least likely to land on?

4) Which letter is the spinner most likely to land on?

7) Which letter is the spinner least likely to land on?

**10)** Which number is the spinner most likely to land on?

2) Which number is the spinner most likely to land on?

5) Which number is the spinner least likely to land on?

8) Which two letters is the spinner equally likely to land on?

11) Which letter is the spinner least likely to land on?

3) Which number is the spinner most likely to land on?

6) Which two numbers is the spinner equally likely to land on?

9) Which number is the spinner least likely to land on?

Which two numbers is the spinner equally likely to land on?

## Solve each problem.

1) Which number is the spinner least likely to land on?

Which letter is the spinner most likely to land on?

Which letter is the spinner least likely to land on?

**10**) Which number is the spinner most likely to land on?

Math

2) Which number is the spinner most likely to land on?

Which number is the spinner least likely to land on?

Which two letters is the spinner equally likely to land on?

**11**) Which letter is the spinner least likely to land on?

Which number is the spinner most likely to land on?

Which two numbers is the spinner equally likely to land on?

Which number is the spinner least likely to land on?

**12**) Which two numbers is the spinner equally likely to land on?