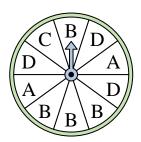

## Solve each problem.

1) Which number is the spinner least likely to land on?

4) Which letter is the spinner most likely to land on?

7) Which letter is the spinner least likely to land on?

**10)** Which number is the spinner most likely to land on?

2) Which number is the spinner most likely to land on?

5) Which number is the spinner least likely to land on?

8) Which two letters is the spinner equally likely to land on?

11) Which letter is the spinner least likely to land on?

3) Which number is the spinner most likely to land on?

6) Which two numbers is the spinner equally likely to land on?

9) Which number is the spinner least likely to land on?

Which two numbers is the spinner equally likely to land on?

## Solve each problem.

1) Which number is the spinner least likely to land on?

Which letter is the spinner most likely to land on?

Which letter is the spinner least likely to land on?

**10**) Which number is the spinner most likely to land on?

Math

2) Which number is the spinner most likely to land on?

Which number is the spinner least likely to land on?

Which two letters is the spinner equally likely to land on?

**11**) Which letter is the spinner least likely to land on?

Which number is the spinner most likely to land on?

Which two numbers is the spinner equally likely to land on?

Which number is the spinner least likely to land on?

**12**) Which two numbers is the spinner equally likely to land on?