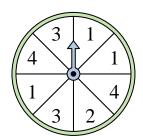

## Solve each problem.

1) Which number is the spinner least likely to land on?

4) Which letter is the spinner most likely to land on?

7) Which letter is the spinner least likely to land on?

**10)** Which number is the spinner most likely to land on?

2) Which number is the spinner most likely to land on?

5) Which number is the spinner least likely to land on?

8) Which two letters is the spinner equally likely to land on?

11) Which letter is the spinner least likely to land on?

3) Which number is the spinner most likely to land on?

6) Which two numbers is the spinner equally likely to land on?

9) Which number is the spinner least likely to land on?

Which two numbers is the spinner equally likely to land on?

## Solve each problem.

1) Which number is the spinner least likely to land on?

Which letter is the spinner most likely to land on?

Which letter is the spinner least likely to land on?

**10**) Which number is the spinner most likely to land on?

Math

2) Which number is the spinner most likely to land on?

Which number is the spinner least likely to land on?

Which two letters is the spinner equally likely to land on?

**11**) Which letter is the spinner least likely to land on?

Which number is the spinner most likely to land on?

Which two numbers is the spinner equally likely to land on?

Which number is the spinner least likely to land on?

**12**) Which two numbers is the spinner equally likely to land on?