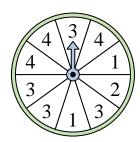

## Solve each problem.

1) Which number is the spinner least likely to land on?

4) Which letter is the spinner most likely to land on?

7) Which letter is the spinner least likely to land on?

**10)** Which number is the spinner most likely to land on?

2) Which number is the spinner most likely to land on?

5) Which number is the spinner least likely to land on?

8) Which two letters is the spinner equally likely to land on?

11) Which letter is the spinner least likely to land on?

3) Which number is the spinner most likely to land on?

6) Which two numbers is the spinner equally likely to land on?

9) Which number is the spinner least likely to land on?

Which two numbers is the spinner equally likely to land on?

## Solve each problem.

1) Which number is the spinner least likely to land on?

Which letter is the spinner most likely to land on?

Which letter is the spinner least likely to land on?

**10**) Which number is the spinner most likely to land on?

Math

2) Which number is the spinner most likely to land on?

Which number is the spinner least likely to land on?

Which two letters is the spinner equally likely to land on?

**11**) Which letter is the spinner least likely to land on?

Which number is the spinner most likely to land on?

Which two numbers is the spinner equally likely to land on?

Which number is the spinner least likely to land on?

**12**) Which two numbers is the spinner equally likely to land on?