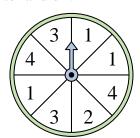

## Solve each problem.

1) Which number is the spinner least likely to land on?

4) Which letter is the spinner most likely to land on?

7) Which letter is the spinner least likely to land on?

**10)** Which number is the spinner most likely to land on?

2) Which number is the spinner most likely to land on?

5) Which number is the spinner least likely to land on?

8) Which two letters is the spinner equally likely to land on?

11) Which letter is the spinner least likely to land on?

3) Which number is the spinner most likely to land on?

6) Which two numbers is the spinner equally likely to land on?

9) Which number is the spinner least likely to land on?

Which two numbers is the spinner equally likely to land on?

## Solve each problem.

1) Which number is the spinner least likely to land on?

Which letter is the spinner most likely to land on?

Which letter is the spinner least likely to land on?

**10**) Which number is the spinner most likely to land on?

Math

2) Which number is the spinner most likely to land on?

Which number is the spinner least likely to land on?

Which two letters is the spinner equally likely to land on?

**11**) Which letter is the spinner least likely to land on?

Which number is the spinner most likely to land on?

Which two numbers is the spinner equally likely to land on?

Which number is the spinner least likely to land on?

**12**) Which two numbers is the spinner equally likely to land on?