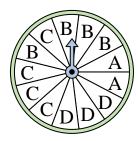

## Solve each problem.

1) Which number is the spinner least likely to land on?

4) Which letter is the spinner most likely to land on?

7) Which letter is the spinner least likely to land on?

**10)** Which number is the spinner most likely to land on?

2) Which number is the spinner most likely to land on?

5) Which number is the spinner least likely to land on?

8) Which two letters is the spinner equally likely to land on?

11) Which letter is the spinner least likely to land on?

3) Which number is the spinner most likely to land on?

6) Which two numbers is the spinner equally likely to land on?

9) Which number is the spinner least likely to land on?

Which two numbers is the spinner equally likely to land on?

## Solve each problem.

1) Which number is the spinner least likely to land on?

Which letter is the spinner most likely to land on?

Which letter is the spinner least likely to land on?

**10**) Which number is the spinner most likely to land on?

Math

2) Which number is the spinner most likely to land on?

Which number is the spinner least likely to land on?

Which two letters is the spinner equally likely to land on?

**11**) Which letter is the spinner least likely to land on?

Which number is the spinner most likely to land on?

Which two numbers is the spinner equally likely to land on?

Which number is the spinner least likely to land on?

**12**) Which two numbers is the spinner equally likely to land on?