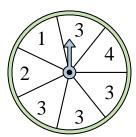

## Solve each problem.

1) Which number is the spinner least likely to land on?

4) Which letter is the spinner most likely to land on?

7) Which letter is the spinner least likely to land on?

**10)** Which number is the spinner most likely to land on?

2) Which number is the spinner most likely to land on?

5) Which number is the spinner least likely to land on?

8) Which two letters is the spinner equally likely to land on?

11) Which letter is the spinner least likely to land on?

3) Which number is the spinner most likely to land on?

6) Which two numbers is the spinner equally likely to land on?

9) Which number is the spinner least likely to land on?

Which two numbers is the spinner equally likely to land on?

## Solve each problem.

1) Which number is the spinner least likely to land on?

Which letter is the spinner most likely to land on?

Which letter is the spinner least likely to land on?

**10**) Which number is the spinner most likely to land on?

Math

2) Which number is the spinner most likely to land on?

Which number is the spinner least likely to land on?

Which two letters is the spinner equally likely to land on?

**11**) Which letter is the spinner least likely to land on?

Which number is the spinner most likely to land on?

Which two numbers is the spinner equally likely to land on?

Which number is the spinner least likely to land on?

**12**) Which two numbers is the spinner equally likely to land on?