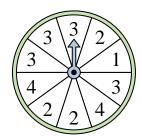

## Solve each problem.

1) Which number is the spinner least likely to land on?

4) Which letter is the spinner most likely to land on?

7) Which letter is the spinner least likely to land on?

**10)** Which number is the spinner most likely to land on?

2) Which number is the spinner most likely to land on?

5) Which number is the spinner least likely to land on?

8) Which two letters is the spinner equally likely to land on?

11) Which letter is the spinner least likely to land on?

3) Which number is the spinner most likely to land on?

6) Which two numbers is the spinner equally likely to land on?

9) Which number is the spinner least likely to land on?

Which two numbers is the spinner equally likely to land on?

## Solve each problem.

1) Which number is the spinner least likely to land on?

Which letter is the spinner most likely to land on?

Which letter is the spinner least likely to land on?

**10**) Which number is the spinner most likely to land on?

Math

2) Which number is the spinner most likely to land on?

Which number is the spinner least likely to land on?

Which two letters is the spinner equally likely to land on?

**11**) Which letter is the spinner least likely to land on?

Which number is the spinner most likely to land on?

Which two numbers is the spinner equally likely to land on?

Which number is the spinner least likely to land on?

**12**) Which two numbers is the spinner equally likely to land on?