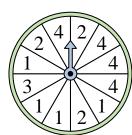

## Solve each problem.

1) Which number is the spinner least likely to land on?

4) Which letter is the spinner most likely to land on?

7) Which letter is the spinner least likely to land on?

**10)** Which number is the spinner most likely to land on?

2) Which number is the spinner most likely to land on?

5) Which number is the spinner least likely to land on?

8) Which two letters is the spinner equally likely to land on?

11) Which letter is the spinner least likely to land on?

3) Which number is the spinner most likely to land on?

6) Which two numbers is the spinner equally likely to land on?

9) Which number is the spinner least likely to land on?

Which two numbers is the spinner equally likely to land on?

## Solve each problem.

1) Which number is the spinner least likely to land on?

Which letter is the spinner most likely to land on?

Which letter is the spinner least likely to land on?

**10**) Which number is the spinner most likely to land on?

Math

2) Which number is the spinner most likely to land on?

Which number is the spinner least likely to land on?

Which two letters is the spinner equally likely to land on?

**11**) Which letter is the spinner least likely to land on?

Which number is the spinner most likely to land on?

Which two numbers is the spinner equally likely to land on?

Which number is the spinner least likely to land on?

**12**) Which two numbers is the spinner equally likely to land on?