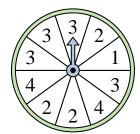

## Solve each problem.

1) Which number is the spinner least likely to land on?

4) Which letter is the spinner most likely to land on?

7) Which letter is the spinner least likely to land on?

**10)** Which number is the spinner most likely to land on?

2) Which number is the spinner most likely to land on?

5) Which number is the spinner least likely to land on?

8) Which two letters is the spinner equally likely to land on?

11) Which letter is the spinner least likely to land on?

3) Which number is the spinner most likely to land on?

6) Which two numbers is the spinner equally likely to land on?

9) Which number is the spinner least likely to land on?

Which two numbers is the spinner equally likely to land on?

## Solve each problem.

1) Which number is the spinner least likely to land on?

Which letter is the spinner most likely to land on?

Which letter is the spinner least likely to land on?

**10**) Which number is the spinner most likely to land on?

Math

2) Which number is the spinner most likely to land on?

Which number is the spinner least likely to land on?

Which two letters is the spinner equally likely to land on?

**11**) Which letter is the spinner least likely to land on?

Which number is the spinner most likely to land on?

Which two numbers is the spinner equally likely to land on?

Which number is the spinner least likely to land on?

**12**) Which two numbers is the spinner equally likely to land on?