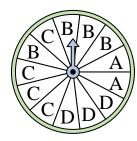

## Solve each problem.

1) Which number is the spinner least likely to land on?

4) Which letter is the spinner most likely to land on?

7) Which letter is the spinner least likely to land on?

**10)** Which number is the spinner most likely to land on?

2) Which number is the spinner most likely to land on?

5) Which number is the spinner least likely to land on?

8) Which two letters is the spinner equally likely to land on?

11) Which letter is the spinner least likely to land on?

3) Which number is the spinner most likely to land on?

6) Which two numbers is the spinner equally likely to land on?

9) Which number is the spinner least likely to land on?

Which two numbers is the spinner equally likely to land on?