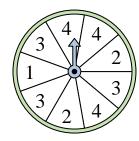

## Solve each problem.

1) Which number is the spinner least likely to land on?

Which letter is the spinner most likely to land on?

Which letter is the spinner least likely to land on?

**10**) Which number is the spinner most likely to land on?

Math

2) Which number is the spinner most likely to land on?

Which number is the spinner least likely to land on?

Which two letters is the spinner equally likely to land on?

**11**) Which letter is the spinner least likely to land on?

Which number is the spinner most likely to land on?

Which two numbers is the spinner equally likely to land on?

Which number is the spinner least likely to land on?

**12**) Which two numbers is the spinner equally likely to land on?