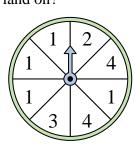

## Solve each problem.

1) Which number is the spinner least likely to land on?

4) Which letter is the spinner most likely to land on?

7) Which letter is the spinner least likely to land on?

**10)** Which number is the spinner most likely to land on?

2) Which number is the spinner most likely to land on?

5) Which number is the spinner least likely to land on?

8) Which two letters is the spinner equally likely to land on?

11) Which letter is the spinner least likely to land on?

3) Which number is the spinner most likely to land on?

6) Which two numbers is the spinner equally likely to land on?

9) Which number is the spinner least likely to land on?

Which two numbers is the spinner equally likely to land on?

## Solve each problem.

1) Which number is the spinner least likely to land on?

Which letter is the spinner most likely to land on?

Which letter is the spinner least likely to land on?

**10**) Which number is the spinner most likely to land on?

Math

2) Which number is the spinner most likely to land on?

Which number is the spinner least likely to land on?

Which two letters is the spinner equally likely to land on?

**11**) Which letter is the spinner least likely to land on?

Which number is the spinner most likely to land on?

Which two numbers is the spinner equally likely to land on?

Which number is the spinner least likely to land on?

**12**) Which two numbers is the spinner equally likely to land on?