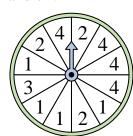

## Solve each problem.

1) Which number is the spinner least likely to land on?

Which letter is the spinner most likely to land on?

Which letter is the spinner least likely to land on?

**10**) Which number is the spinner most likely to land on?

Math

2) Which number is the spinner most likely to land on?

Which number is the spinner least likely to land on?

Which two letters is the spinner equally likely to land on?

**11**) Which letter is the spinner least likely to land on?

Which number is the spinner most likely to land on?

Which two numbers is the spinner equally likely to land on?

Which number is the spinner least likely to land on?

**12**) Which two numbers is the spinner equally likely to land on?