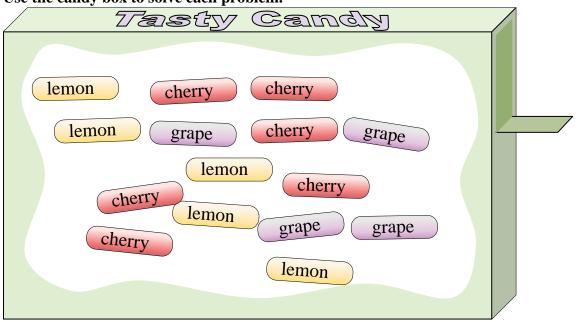

Use the candy box to solve each problem.

- 1) What is the probability of selecting a cherry piece?
- 2) How many total pieces of candy are in the box?
- 3) What is the probability of selecting a lemon piece?
- 4) If you picked 1 piece of candy out of the box which flavor would you have the highest probability of selecting?
- 5) If you picked a piece at random would you be more likely to select, a lemon piece or a cherry piece?
- 6) If you ate 3 lemon pieces, 6 cherry pieces and 3 grape pieces, which flavor would you have the highest probability of selecting next?
- 7) What is the probability of selecting a grape piece?
- 8) Your friend wants either a cherry piece or a grape piece. If you picked a piece out randomly, which one would you have the highest probability of selecting?
- 9) Which flavor has the lowest probability of being selected?
- 10) What is the probability of selecting either a cherry piece OR a grape piece?

## Answers

- 1. \_\_\_\_\_
- 2
- 3.
- 4. \_\_\_\_\_
- 5. \_\_\_\_\_
- 6. \_\_\_\_
- 7. \_\_\_\_\_
- 8.
- 9. \_\_\_\_\_
- 10. \_\_\_\_\_

**Answer Key** 

Use the candy box to solve each problem.

- 1) What is the probability of selecting a cherry piece?
- 2) How many total pieces of candy are in the box?
- 3) What is the probability of selecting a lemon piece?
- 4) If you picked 1 piece of candy out of the box which flavor would you have the highest probability of selecting?
- 5) If you picked a piece at random would you be more likely to select, a lemon piece or a cherry piece?
- 6) If you ate 3 lemon pieces, 6 cherry pieces and 3 grape pieces, which flavor would you have the highest probability of selecting next?
- 7) What is the probability of selecting a grape piece?
- 8) Your friend wants either a cherry piece or a grape piece. If you picked a piece out randomly, which one would you have the highest probability of selecting?
- 9) Which flavor has the lowest probability of being selected?
- 10) What is the probability of selecting either a cherry piece OR a grape piece?

Answers

- 1. 6 out of 15
- 15
- 5 out of 15
- 4. **cherry**
- 5. **cherry**
- 6. **lemon**
- 7. 4 out of 15
- 8. **cherry**
- grape
- 10. 10 out of 15