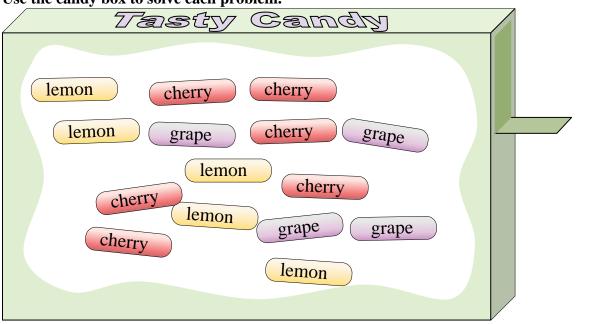

Use the candy box to solve each problem.

- 1) What is the probability of selecting a cherry piece?
- 2) How many total pieces of candy are in the box?
- 3) What is the probability of selecting a lemon piece?
- 4) If you picked 1 piece of candy out of the box which flavor would you have the highest probability of selecting?
- 5) If you picked a piece at random would you be more likely to select, a lemon piece or a cherry piece?
- 6) If you ate 3 lemon pieces, 6 cherry pieces and 3 grape pieces, which flavor would you have the highest probability of selecting next?
- 7) What is the probability of selecting a grape piece?
- 8) Your friend wants either a cherry piece or a grape piece. If you picked a piece out randomly, which one would you have the highest probability of selecting?
- 9) Which flavor has the lowest probability of being selected?
- 10) What is the probability of selecting either a cherry piece OR a grape piece?

## Answers

- 1. \_\_\_\_\_
- 2
- 3.
- 4. \_\_\_\_\_
- 5. \_\_\_\_\_
- 6. \_\_\_\_
- 7. \_\_\_\_\_
- 8.
- 9. \_\_\_\_\_
- 10. \_\_\_\_\_

**Answer Key** 

Use the candy box to solve each problem.

- 1) What is the probability of selecting a cherry piece?
- 2) How many total pieces of candy are in the box?
- 3) What is the probability of selecting a lemon piece?
- 4) If you picked 1 piece of candy out of the box which flavor would you have the highest probability of selecting?
- 5) If you picked a piece at random would you be more likely to select, a lemon piece or a cherry piece?
- 6) If you ate 3 lemon pieces, 6 cherry pieces and 3 grape pieces, which flavor would you have the highest probability of selecting next?
- 7) What is the probability of selecting a grape piece?
- 8) Your friend wants either a cherry piece or a grape piece. If you picked a piece out randomly, which one would you have the highest probability of selecting?
- 9) Which flavor has the lowest probability of being selected?
- 10) What is the probability of selecting either a cherry piece OR a grape piece?

Answers

- 1. 6 out of 15
- 15
- 5 out of 15
- 4. **cherry**
- 5. **cherry**
- 6. **lemon**
- 7. 4 out of 15
- 8. **cherry**
- grape
- 10. 10 out of 15