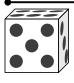

- 10) If you were to roll the dice one time what is the probability it will land on a 1?
- 11) If you were to roll the dice one time, what is the probability of it landing on an even number?
- If you were to roll the dice one time what is the probability it will NOT land on a 1?

- **10**) If you were to roll the dice one time what is the probability it will land on a 1?
- 11) If you were to roll the dice one time, what is the probability of it landing on an even number?
- **12)** If you were to roll the dice one time what is the probability it will NOT land on a 1?