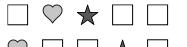

How many shapes are there total in the array?

- If you were to select 1 shape at random from the array, what shape do you have the greatest probability of selecting?
- 9) If you were to select 1 shape at random from the array, what is the probability it will be a heart?

How many shapes are there total in the array?

- ★ □ ♡ □ ♡
- 8) If you were to select 1 shape at random from the array, what shape do you have the greatest probability of selecting?
- 9) If you were to select 1 shape at random from the array, what is the probability it will be a heart?

- Answers
- 2 out of 8
- 2. 3 out of 8
- 3. **3 out of 8** 
  - 8
- 5. **5 out of 8**
- 6. star
- 7. **25**
- 3. **star**
- 9. **8 out of 25**
- 10. **1 out of 6**
- 11. **3 out of 6**
- 12. **5 out of 6**