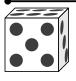

- 10) If you were to roll the dice one time what is the probability it will land on a 1?
- 11) If you were to roll the dice one time, what is the probability of it landing on an even number?
- If you were to roll the dice one time what is the probability it will NOT land on a 1?

- **10**) If you were to roll the dice one time what is the probability it will land on a 1?
- 11) If you were to roll the dice one time, what is the probability of it landing on an even number?
- **12)** If you were to roll the dice one time what is the probability it will NOT land on a 1?

- Answers
- 2 out of 8
- 2. 3 out of 8
- 3. **3 out of 8** 
  - 8
- 5. **5 out of 8**
- 6. star
- 7. **25**
- 3. **star**
- 9. **8 out of 25**
- 10. **1 out of 6**
- 11. **3 out of 6**
- 12. **5 out of 6**