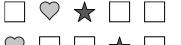

How many shapes are there total in the array?

- If you were to select 1 shape at random from the array, what shape do you have the greatest probability of selecting?
- 9) If you were to select 1 shape at random from the array, what is the probability it will be a heart?

How many shapes are there total in the array?

- ★ □ ♡ □ ♡
- 8) If you were to select 1 shape at random from the array, what shape do you have the greatest probability of selecting?
- 9) If you were to select 1 shape at random from the array, what is the probability it will be a heart?