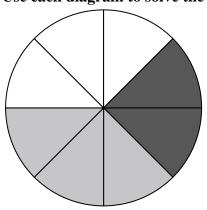

Use each diagram to solve the problems.

- If you spun the spinner 1 time, what is the probability it would land on a black piece?
- If you spun the spinner 1 time, what is the probability it would land on a gray piece?
- 3) If you spun the spinner 1 time, what is the probability it would land on a white piece?
- How many pieces are there total in the spinner?
- 5) If you spun the spinner 1 time, what is the probability of landing on either a gray piece or a black piece?
- 6) Which shape has a 24.00% chance (6 out of 25) of being selected?

## Use each diagram to solve the problems.

- 1) If you spun the spinner 1 time, what is the probability it would land on a black piece?
- If you spun the spinner 1 time, what is the probability it would land on a gray piece?
- 3) If you spun the spinner 1 time, what is the probability it would land on a white piece?
- 4) How many pieces are there total in the spinner?
- 5) If you spun the spinner 1 time, what is the probability of landing on either a gray piece or a black piece?
- **6)** Which shape has a 24.00% chance (6 out of 25) of being selected?