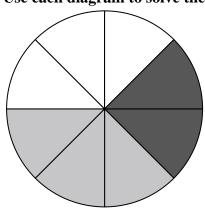

Use each diagram to solve the problems.

- If you spun the spinner 1 time, what is the probability it would land on a black piece?
- If you spun the spinner 1 time, what is the probability it would land on a gray piece?
- 3) If you spun the spinner 1 time, what is the probability it would land on a white piece?
- How many pieces are there total in the spinner?
- 5) If you spun the spinner 1 time, what is the probability of landing on either a gray piece or a black piece?
- 6) Which shape has a 24.00% chance (6 out of 25) of being selected?

## Use each diagram to solve the problems.

- 1) If you spun the spinner 1 time, what is the probability it would land on a black piece?
- If you spun the spinner 1 time, what is the probability it would land on a gray piece?
- 3) If you spun the spinner 1 time, what is the probability it would land on a white piece?
- 4) How many pieces are there total in the spinner?
- 5) If you spun the spinner 1 time, what is the probability of landing on either a gray piece or a black piece?
- **6)** Which shape has a 24.00% chance (6 out of 25) of being selected?