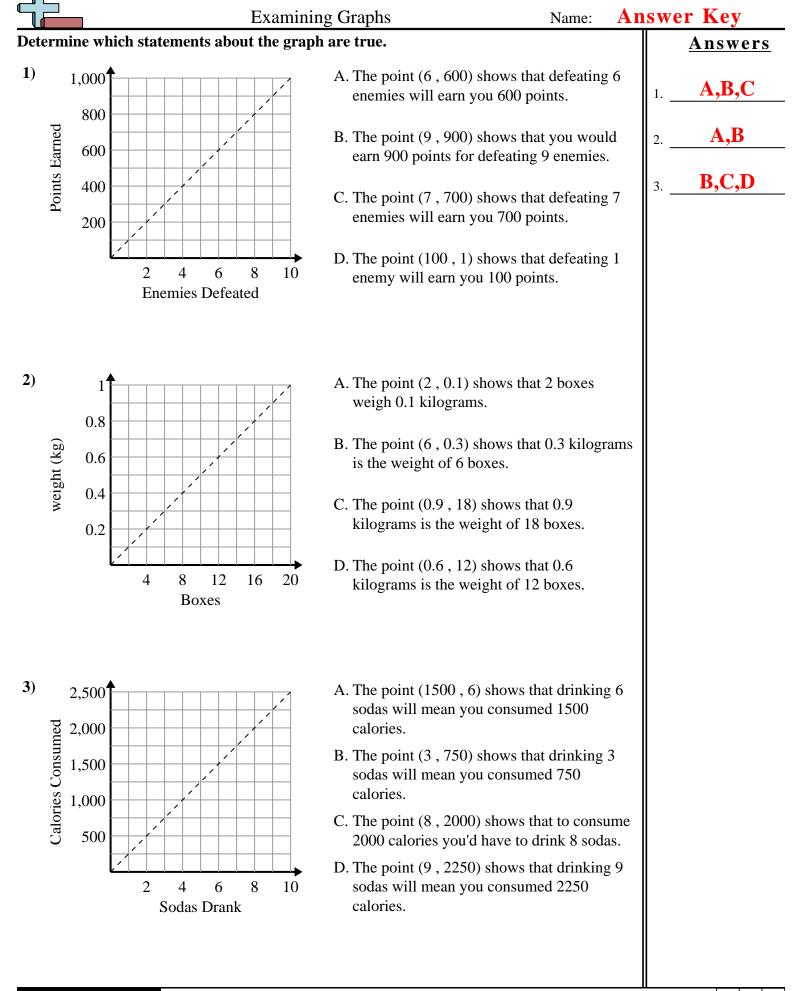

## Determine which statements about the graph are true. <u>Answers</u> 1) A. The point (6, 600) shows that defeating 6 1.000 enemies will earn you 600 points. 800 Points Earned B. The point (9, 900) shows that you would 600 earn 900 points for defeating 9 enemies. 400 3. C. The point (7, 700) shows that defeating 7 enemies will earn you 700 points. 200 D. The point (100, 1) shows that defeating 1 4 6 2 8 10 enemy will earn you 100 points. **Enemies Defeated** 2) A. The point (2, 0.1) shows that 2 boxes 1 weigh 0.1 kilograms. 0.8 B. The point (6, 0.3) shows that 0.3 kilograms weight (kg) 0.6 is the weight of 6 boxes. 0.4 C. The point (0.9, 18) shows that 0.9kilograms is the weight of 18 boxes. 0.2 D. The point (0.6, 12) shows that 0.68 12 4 16 20 kilograms is the weight of 12 boxes. Boxes 3) 2,500 A. The point (1500, 6) shows that drinking 6 sodas will mean you consumed 1500 Calories Consumed 2,000 calories. B. The point (3, 750) shows that drinking 3 1,500 sodas will mean you consumed 750 calories. 1,000 C. The point (8, 2000) shows that to consume 500 2000 calories you'd have to drink 8 sodas. D. The point (9, 2250) shows that drinking 9 2 4 6 8 sodas will mean you consumed 2250 10 calories. Sodas Drank