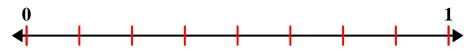

## Solve each problem.

1) Partition into 4 equal pieces and label each partition.

2) Partition into 8 equal pieces and label each partition.

3) Partition into 2 equal pieces and label each partition.

4) Partition into 6 equal pieces and label each partition.

5) Partition into 3 equal pieces and label each partition.