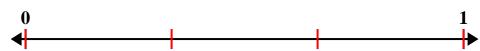

## Solve each problem.

1) Partition into 4 equal pieces and label each partition.

2) Partition into 8 equal pieces and label each partition.

3) Partition into 2 equal pieces and label each partition.

4) Partition into 6 equal pieces and label each partition.

5) Partition into 3 equal pieces and label each partition.