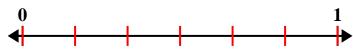

## Solve each problem.

1) Partition into 4 equal pieces and label each partition.

2) Partition into 8 equal pieces and label each partition.

3) Partition into 2 equal pieces and label each partition.

4) Partition into 6 equal pieces and label each partition.

5) Partition into 3 equal pieces and label each partition.