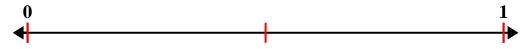

## Solve each problem.

1) Partition into 4 equal pieces and label each partition.

2) Partition into 8 equal pieces and label each partition.

3) Partition into 2 equal pieces and label each partition.

4) Partition into 6 equal pieces and label each partition.

5) Partition into 3 equal pieces and label each partition.