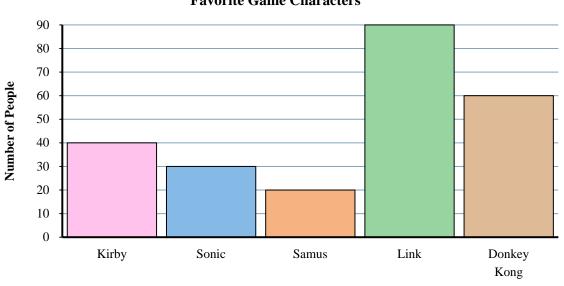

8.

9. \_\_\_\_\_

10. \_\_\_\_\_

Reading a Bar Graph

Name:

**Answer Key** 

**Favorite Game Characters** 

Character

Math

Answers

- **60**
- **Kirby** 2.
  - **70**
- **60**
- Samus 5.
- **Donkey Kong**
- **Donkey Kong** 7.
- Link
- **60** 9
- **240**