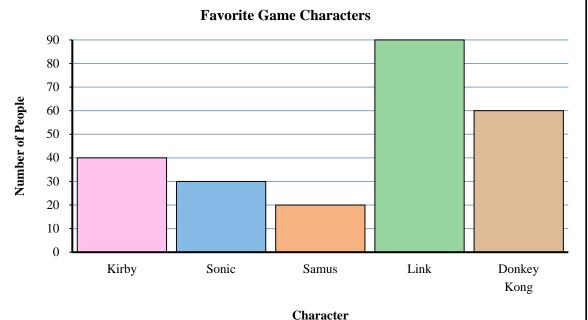

Solve each problem.

- 1) What is the difference in the number of people who liked Link and the number who liked Sonic?
- 2) Which character did exactly 40 people say was their favorite?
- 3) How many more people liked Link than liked Samus?
- 4) How many people liked Donkey Kong the best?
- 5) Which character did the fewest number of people say was their favorite?
- **6**) Did more people like Samus or Donkey Kong?
- 7) Did fewer people like Link or Donkey Kong?
- 8) Which character did the largest number of people say was their favorite?
- 9) What is the combined number of people who liked Samus and Kirby?
- **10**) How many people total answered the poll?

- 1) What is the difference in the number of people who liked Link and the number who liked Sonic?
- Which character did exactly 40 people say was their favorite?
- How many more people liked Link than liked Samus?
- How many people liked Donkey Kong the best?
- Which character did the fewest number of people say was their favorite?
- Did more people like Samus or Donkey Kong?
- Did fewer people like Link or Donkey Kong?
- Which character did the largest number of people say was their favorite?
- What is the combined number of people who liked Samus and Kirby?
- How many people total answered the poll?