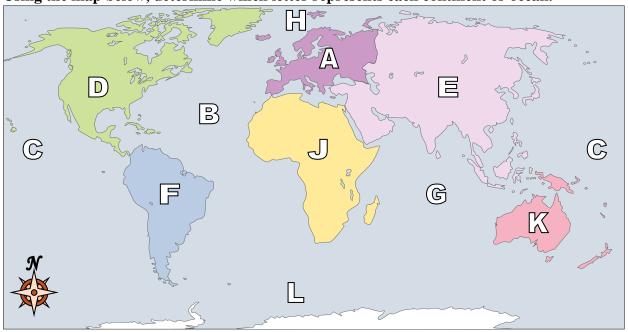

**Answer Key** 

Name:

Using the map below, determine which letter represents each continent or ocean.

Australia K

2) Antarctica M

Pacific Ocean C

North America D

Arctic Ocean H

**6**) Africa J

Asia E

**8**) South America F

Southern Ocean L

**10**) Indian Ocean G

11) Atlantic Ocean B

- **12**) Europe A
- If you were in North America and went west which continent would you end up in?
  - A. South America
- B. Australia C. Africa
- D. Asia
- **14)** Which continent is touching Asia's western border?
  - A. South America
- B. Antarctica
- C. Australia
- D. Africa
- If you were in Europe and went south which continent would you end up in?
  - A. Africa
- B. South America
- C. North America
- D. Asia

- **16**) Which ocean touches Africa's western border?
  - A. Arctic Ocean
- B. Indian Ocean
- C. Pacific Ocean
- D. Atlantic Ocean
- **17**) Which ocean touches South America's western border?
- A. Arctic Ocean
- B. Pacific Ocean
- C. Indian Ocean
- D. Atlantic Ocean