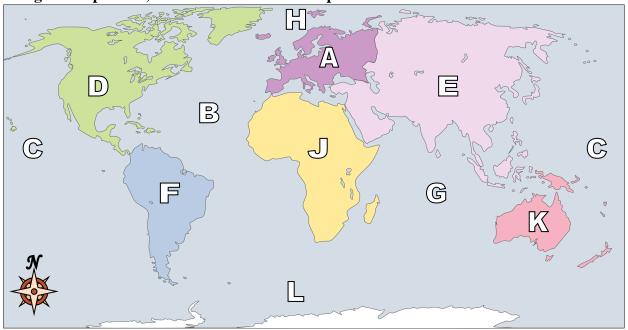

Using the map below, determine which letter represents each continent or ocean.

1) Australia \_\_\_\_\_

2) Antarctica \_\_\_\_\_

3) Pacific Ocean

4) North America

5) Arctic Ocean \_\_\_\_\_

6) Africa \_\_\_\_\_

7) Asia \_\_\_\_\_

8) South America

9) Southern Ocean \_\_\_\_\_

10) Indian Ocean \_\_\_\_\_

11) Atlantic Ocean \_\_\_\_\_

- **12**) Europe \_\_\_\_\_
- 13) If you were in North America and went west which continent would you end up in?
  - A. South America
- B. Australia C. Africa
- D. Asia
- **14)** Which continent is touching Asia's western border?
  - A. South America
- B. Antarctica
- C. Australia
- D. Africa
- 15) If you were in Europe and went south which continent would you end up in?
  - A. Africa
- B. South America
- C. North America
- D. Asia

- **16)** Which ocean touches Africa's western border?
  - A. Arctic Ocean
- B. Indian Ocean
- C. Pacific Ocean
- D. Atlantic Ocean
- 17) Which ocean touches South America's western border?
- A. Arctic Ocean
- B. Pacific Ocean
- C. Indian Ocean
- D. Atlantic Ocean