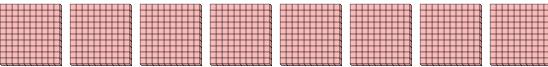

a. How many groups of 100 are there?b.How many small blocks are there total?

5) a. How many groups of 100 are there?

**6)** a. How many groups of 100 are there?

b. How many small blocks are there total?

7) a. How many groups of 100 are there?

a. How many groups of 100 are there?b.How many small blocks are there total?

5) a. How many groups of 100 are there? b.How many small blocks are there total?

**6)** a. How many groups of 100 are there?

b. How many small blocks are there total?