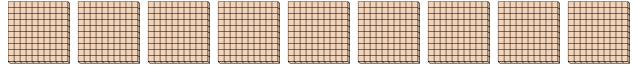

a. How many groups of 100 are there?b.How many small blocks are there total?

5) a. How many groups of 100 are there? b.How many small blocks are there total?

**6)** a. How many groups of 100 are there?

b. How many small blocks are there total?

7) a. How many groups of 100 are there?

b. How many small blocks are there total?

**Answers** 

**500** 

**700** 

**800** 

900

86 71 57 43 29 14 0