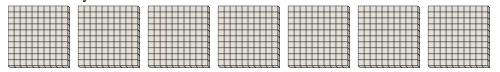

## Use the groups to answer each question.

a. How many groups of 100 are there?b. How many small blocks are there total?

2) a. How many groups of 100 are there? b.How many small blocks are there total?

a. How many groups of 100 are there?b. How many small blocks are there total?

a. How many groups of 100 are there?b.How many small blocks are there total?

5) a. How many groups of 100 are there? b.How many small blocks are there total?

**6)** a. How many groups of 100 are there?

b. How many small blocks are there total?