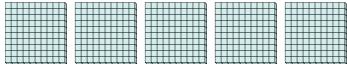

## Use the groups to answer each question.

1) a. How many groups of 100 are there? b.How many small blocks are there total?

a. How many groups of 100 are there?b. How many small blocks are there total?

a. How many groups of 100 are there?b. How many small blocks are there total?

a. How many groups of 100 are there?b.How many small blocks are there total?

5) a. How many groups of 100 are there?

**6)** a. How many groups of 100 are there?

b. How many small blocks are there total?

7) a. How many groups of 100 are there?

b. How many small blocks are there total?

**Answers** 

| ш |   |  |  |
|---|---|--|--|
| ш | 1 |  |  |
| ш |   |  |  |
| ш |   |  |  |
| ш | 1 |  |  |

| 1  |  |  |  |
|----|--|--|--|
| ۷. |  |  |  |