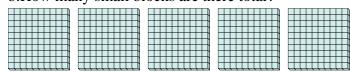

## Use the groups to answer each question.

1) a. How many groups of 100 are there? b.How many small blocks are there total?

a. How many groups of 100 are there?b. How many small blocks are there total?

a. How many groups of 100 are there?b. How many small blocks are there total?

a. How many groups of 100 are there?b.How many small blocks are there total?

5) a. How many groups of 100 are there?

**6)** a. How many groups of 100 are there?

b. How many small blocks are there total?

7) a. How many groups of 100 are there?