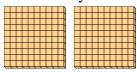

## Use the groups to answer each question.

1) a. How many groups of 100 are there? b.How many small blocks are there total?

a. How many groups of 100 are there?b. How many small blocks are there total?

a. How many groups of 100 are there?b. How many small blocks are there total?

a. How many groups of 100 are there?b.How many small blocks are there total?

5) a. How many groups of 100 are there?

**6)** a. How many groups of 100 are there?

b. How many small blocks are there total?

7) a. How many groups of 100 are there?