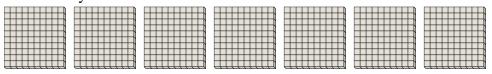

## Use the groups to answer each question.

a. How many groups of 100 are there?b. How many small blocks are there total?

2) a. How many groups of 100 are there? b.How many small blocks are there total?

a. How many groups of 100 are there?b. How many small blocks are there total?

a. How many groups of 100 are there?b.How many small blocks are there total?

5) a. How many groups of 100 are there? b.How many small blocks are there total?

**6)** a. How many groups of 100 are there?

b. How many small blocks are there total?

7) a. How many groups of 100 are there?

b. How many small blocks are there total?

**Answers** 

**500** 

**700** 

**800** 

900

86 71 57 43 29 14 0