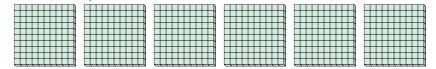

a. How many groups of 100 are there?b.How many small blocks are there total?

5) a. How many groups of 100 are there? b.How many small blocks are there total?

**6)** a. How many groups of 100 are there?

b. How many small blocks are there total?

7) a. How many groups of 100 are there?

b. How many small blocks are there total?

**Answers** 

**500** 

**700** 

**800** 

900

86 71 57 43 29 14 0