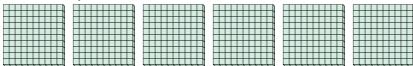

## Use the groups to answer each question.

a. How many groups of 100 are there?b. How many small blocks are there total?

2) a. How many groups of 100 are there? b.How many small blocks are there total?

a. How many groups of 100 are there?b. How many small blocks are there total?

a. How many groups of 100 are there?b.How many small blocks are there total?

5) a. How many groups of 100 are there? b.How many small blocks are there total?

**6)** a. How many groups of 100 are there?

b. How many small blocks are there total?

7) a. How many groups of 100 are there?

b. How many small blocks are there total?

**Answers** 

**500** 

**700** 

**800** 

900

86 71 57 43 29 14 0