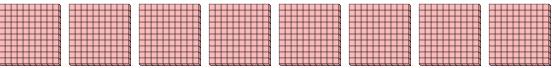

## Use the groups to answer each question.

a. How many groups of 100 are there?b. How many small blocks are there total?

2) a. How many groups of 100 are there? b.How many small blocks are there total?

a. How many groups of 100 are there?b. How many small blocks are there total?

a. How many groups of 100 are there?b.How many small blocks are there total?

5) a. How many groups of 100 are there? b.How many small blocks are there total?

**6)** a. How many groups of 100 are there?

b. How many small blocks are there total?