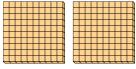

## Use the groups to answer each question.

a. How many groups of 100 are there?b. How many small blocks are there total?

2) a. How many groups of 100 are there? b.How many small blocks are there total?

a. How many groups of 100 are there?b. How many small blocks are there total?