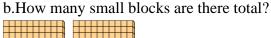

## Use the groups to answer each question.

1) a. How many groups of 100 are there? b.How many small blocks are there total?

a. How many groups of 100 are there?b. How many small blocks are there total?

a. How many groups of 100 are there?b. How many small blocks are there total?