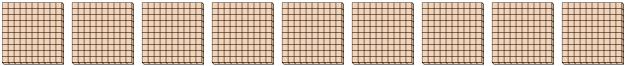

a. How many groups of 100 are there?b.How many small blocks are there total?

5) a. How many groups of 100 are there? b.How many small blocks are there total?

**6)** a. How many groups of 100 are there?

b. How many small blocks are there total?

7) a. How many groups of 100 are there?

b. How many small blocks are there total?

**Answers** 

**500** 

**700** 

**800** 

900

86 71 57 43 29 14 0