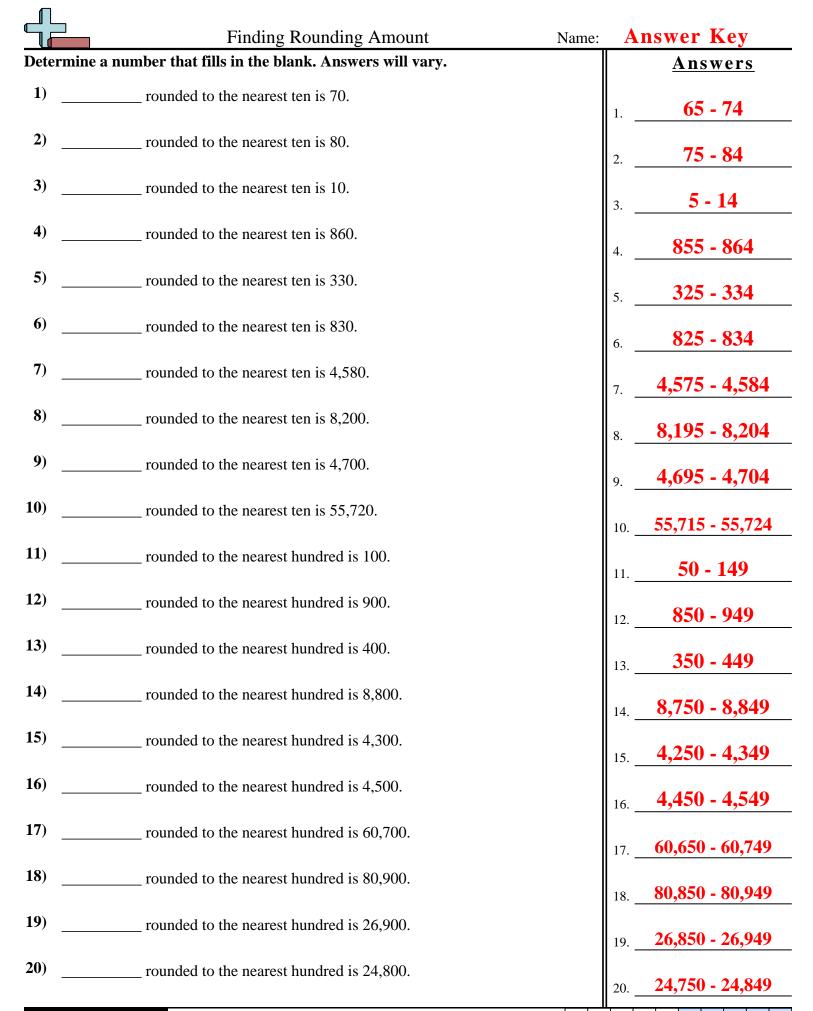

| 76                                                                      | Finding Rounding Amount                                                            | Name: |  |
|-------------------------------------------------------------------------|------------------------------------------------------------------------------------|-------|--|
| Determine a number that fills in the blank. Answers will vary.  Answers |                                                                                    |       |  |
| 1)                                                                      | rounded to the nearest ten is 70.                                                  | 1.    |  |
| 2)                                                                      | rounded to the nearest ten is 80.                                                  | 2.    |  |
| 3)                                                                      | rounded to the nearest ten is 10.                                                  | 3.    |  |
| 4)                                                                      | rounded to the nearest ten is 860.                                                 | 4.    |  |
| 5)                                                                      | rounded to the nearest ten is 330.                                                 | 5     |  |
| 6)                                                                      | rounded to the nearest ten is 830.                                                 | 6     |  |
| 7)                                                                      | rounded to the nearest ten is 4,580.                                               | 7     |  |
| 8)                                                                      | rounded to the nearest ten is 8,200.                                               | 8     |  |
| 9)                                                                      | rounded to the nearest ten is 4,700.                                               | 9     |  |
| 10)                                                                     | rounded to the nearest ten is 55,720.                                              | 10    |  |
| 11)                                                                     | rounded to the nearest hundred is 100.                                             | 11    |  |
| 12)                                                                     | rounded to the nearest hundred is 900.                                             | 12    |  |
| 13)                                                                     | rounded to the nearest hundred is 400.                                             | 13    |  |
| 14)                                                                     | rounded to the nearest hundred is 8,800.                                           | 14    |  |
|                                                                         | rounded to the nearest hundred is 4,300.                                           | 15    |  |
|                                                                         | rounded to the nearest hundred is 4,500.                                           | 16    |  |
|                                                                         | rounded to the nearest hundred is 60,700.                                          | 17    |  |
|                                                                         | rounded to the nearest hundred is 80,900.                                          | 18    |  |
|                                                                         | rounded to the nearest hundred is 26,900 rounded to the nearest hundred is 24,800. | 19    |  |
| <b>2</b> 0)                                                             | rounded to the hearest hundred is 24,800.                                          | 20    |  |