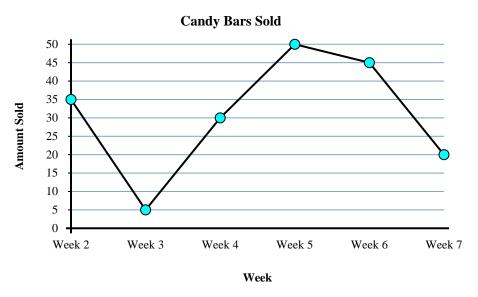

8.

9. \_\_\_\_\_

10. \_\_\_\_\_

Solve each problem.

- 1) Which week had the fewest candy bars sold?
- 2) How many bars were sold on Week 7?
- 3) From Week 4 to Week 5 did the amount of candy bars sold increase or decrease?
- 4) How many bars were sold on Week 4?
- 5) On Week 2 the goal was to sell 50 candy bars. Was the goal reached?
- 6) Which week had the greatest number of candy bars sold?
- 7) What is the difference in the number of candy bars sold on Week 2 and the number sold on Week 3?
- 8) Were more candy bars sold on Week 3 or Week 4?
- 9) Were fewer candy bars sold on Week 4 or Week 6?
- **10**) What is the total number of candy bars sold?