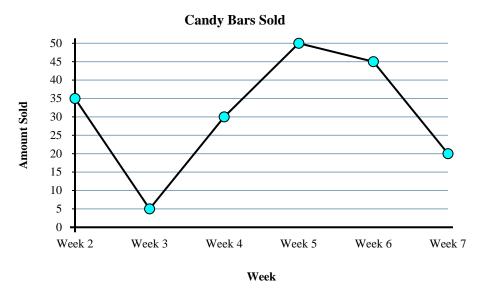

Solve each problem.

- 1) Which week had the fewest candy bars sold?
- 2) How many bars were sold on Week 7?
- 3) From Week 4 to Week 5 did the amount of candy bars sold increase or decrease?
- 4) How many bars were sold on Week 4?
- 5) On Week 2 the goal was to sell 50 candy bars. Was the goal reached?
- 6) Which week had the greatest number of candy bars sold?
- 7) What is the difference in the number of candy bars sold on Week 2 and the number sold on Week 3?
- 8) Were more candy bars sold on Week 3 or Week 4?
- 9) Were fewer candy bars sold on Week 4 or Week 6?
- **10)** What is the total number of candy bars sold?

**Answers** 

1. \_\_\_\_\_

2.

3. \_\_\_\_\_

4. \_\_\_\_\_

5. \_\_\_\_

6. \_\_\_\_

7. \_\_\_\_\_

8.

9. \_\_\_\_\_

10. \_\_\_\_\_

Solve each problem.

- 1) Which week had the fewest candy bars sold?
- 2) How many bars were sold on Week 7?
- 3) From Week 4 to Week 5 did the amount of candy bars sold increase or decrease?
- 4) How many bars were sold on Week 4?
- 5) On Week 2 the goal was to sell 50 candy bars. Was the goal reached?
- 6) Which week had the greatest number of candy bars sold?
- 7) What is the difference in the number of candy bars sold on Week 2 and the number sold on Week 3?
- 8) Were more candy bars sold on Week 3 or Week 4?
- 9) Were fewer candy bars sold on Week 4 or Week 6?
- **10**) What is the total number of candy bars sold?

| • |   |   |              |   |   |   |
|---|---|---|--------------|---|---|---|
| А | n | S | $\mathbf{w}$ | e | r | S |

- 1. **Week 3**
- **2. 20**
- 3. Increase
- **30**
- 5. **no**
- 6. Week 5
- 7. **30**
- Week 4
- 9. **Week 4**
- 185 **185**