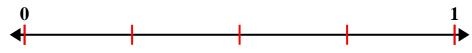

Solve each problem.

1) Partition into 3 equal pieces and label each partition.

2) Partition into 8 equal pieces and label each partition.

3) Partition into 4 equal pieces and label each partition.

4) Partition into 6 equal pieces and label each partition.

## Solve each problem.

1) Partition into 3 equal pieces and label each partition.

2) Partition into 8 equal pieces and label each partition.

3) Partition into 4 equal pieces and label each partition.

4) Partition into 6 equal pieces and label each partition.