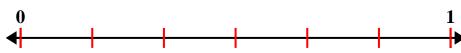

Solve each problem.

1) Partition into 3 equal pieces and label each partition.

2) Partition into 8 equal pieces and label each partition.

3) Partition into 4 equal pieces and label each partition.

4) Partition into 6 equal pieces and label each partition.

## Solve each problem.

1) Partition into 3 equal pieces and label each partition.

2) Partition into 8 equal pieces and label each partition.

3) Partition into 4 equal pieces and label each partition.

4) Partition into 6 equal pieces and label each partition.