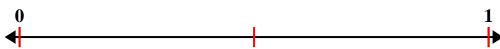

5) Partition into 2 equal pieces and label each partition.

Name: Answer Key

5) Partition into 2 equal pieces and label each partition.