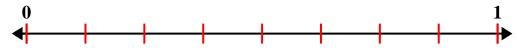

Solve each problem.

1) Partition into 3 equal pieces and label each partition.

2) Partition into 8 equal pieces and label each partition.

3) Partition into 4 equal pieces and label each partition.

4) Partition into 6 equal pieces and label each partition.

## Solve each problem.

1) Partition into 3 equal pieces and label each partition.

2) Partition into 8 equal pieces and label each partition.

3) Partition into 4 equal pieces and label each partition.

4) Partition into 6 equal pieces and label each partition.