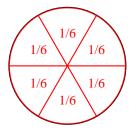

5) Split the shape into 4 equal parts and label each part.

7) Split the shape into 6 equal parts and label each part.

9) Split the shape into 8 equal parts and label each part.

5) Split the shape into 4 equal parts and label each part.

| 1/4 | 1/4 |
|-----|-----|
| 1/4 | 1/4 |

7) Split the shape into 6 equal parts and label each part.

| 1/6 | 1/6 | 1/6 |
|-----|-----|-----|
| 1/6 | 1/6 | 1/6 |