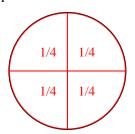

5) Split the shape into 4 equal parts and label each part.

7) Split the shape into 6 equal parts and label each part.

9) Split the shape into 8 equal parts and label each part.

5) Split the shape into 4 equal parts and label each part.

| 1/4 | 1/4 |
|-----|-----|
| 1/4 | 1/4 |

7) Split the shape into 6 equal parts and label each part.

| 1/6 | 1/6 | 1/6 |
|-----|-----|-----|
| 1/6 | 1/6 | 1/6 |