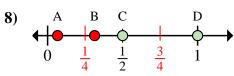

8. \_\_\_\_

- 3) A B C D  $0 \quad \frac{1}{2} \quad 1$ 
  - a. Which letter best shows  $\frac{0}{8}$ ?
  - b. Which letter best shows  $\frac{1}{8}$ ?

- - a. Which letter best shows  $\frac{6}{8}$ ?
  - b. Which letter best shows  $\frac{4}{8}$ ?