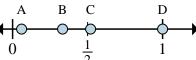

# 1) A B C D $0 + \frac{1}{2}$ 1

- a. Which letter best shows  $\frac{0}{4}$ ?
- b. Which letter best shows  $\frac{3}{4}$ ?

2) ←

- a. Which letter best shows  $\frac{3}{3}$ ?
- b. Which letter best shows  $\frac{1}{3}$ ?