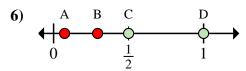

- - a. Which letter best shows  $\frac{1}{2}$ ?
  - b. Which letter best shows  $\frac{2}{2}$ ?

- - a. Which letter best shows  $\frac{4}{4}$ ?
  - b. Which letter best shows  $\frac{2}{4}$ ?