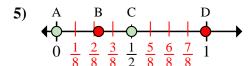

- 5) A B C D  $0 \frac{1}{2} 1$ 
  - a. Which letter best shows  $\frac{0}{8}$ ?
  - b. Which letter best shows  $\frac{4}{8}$ ?

- - a. Which letter best shows  $\frac{1}{2}$ ?
  - b. Which letter best shows  $\frac{2}{2}$ ?