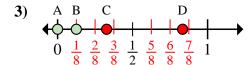

8. \_\_\_\_

- 3) A B C D  $0 \quad \frac{1}{2} \quad 1$ 
  - a. Which letter best shows  $\frac{0}{8}$ ?
  - b. Which letter best shows  $\frac{1}{8}$ ?

- - a. Which letter best shows  $\frac{6}{8}$ ?
  - b. Which letter best shows  $\frac{4}{8}$ ?