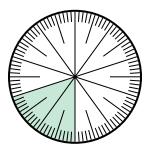

## Solve each problem.

1) Express the shaded portion as a decimal of the whole.

3) Express the un-shaded portion as a decimal of the whole.

5) Express the un-shaded portion as a fraction of the whole with a 10 as the denominator.

7) Express the un-shaded portion as a fraction of the whole with a 100 as the denominator.

Math

2) Express the shaded portion as a fraction of the whole with a 100 as the denominator.

4) Express the un-shaded portion as a fraction of the whole with a 100 as the denominator.

6) Express the un-shaded portion as a fraction of the whole with a 10 as the denominator.

8) Express the un-shaded portion as a decimal of the whole.

|    | <u>Answers</u> |
|----|----------------|
| 1. |                |
| 2. |                |
| 3. |                |
| 4. |                |
| 5. |                |
| 6. |                |
| 7. |                |
| 8. |                |
|    |                |
|    |                |
|    |                |
|    |                |