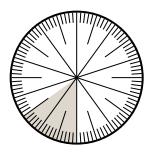

## Solve each problem.

1) Express the shaded portion as a decimal of the whole.

3) Express the un-shaded portion as a decimal of the whole.

5) Express the un-shaded portion as a fraction of the whole with a 10 as the denominator.

7) Express the un-shaded portion as a fraction of the whole with a 100 as the denominator.

2) Express the shaded portion as a fraction of the whole with a 100 as the denominator.

4) Express the un-shaded portion as a fraction of the whole with a 100 as the denominator.

6) Express the un-shaded portion as a fraction of the whole with a 10 as the denominator.

8) Express the un-shaded portion as a decimal of the whole.

Answers

0.35

0.1

<sup>4</sup>/<u>10</u>

<sup>5</sup>/<u>10</u>