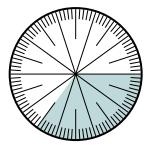

## Solve each problem.

1) Express the shaded portion as a decimal of the whole.

3) Express the un-shaded portion as a decimal of the whole.

5) Express the un-shaded portion as a fraction of the whole with a 10 as the denominator.

7) Express the un-shaded portion as a fraction of the whole with a 100 as the denominator.

Math

2) Express the shaded portion as a fraction of the whole with a 100 as the denominator.

4) Express the un-shaded portion as a fraction of the whole with a 100 as the denominator.

6) Express the un-shaded portion as a fraction of the whole with a 10 as the denominator.

8) Express the un-shaded portion as a decimal of the whole.

|    | <u>Answers</u> |
|----|----------------|
| 1. |                |
| 2. |                |
| 3. |                |
| 4. |                |
| 5. |                |
| 6. |                |
| 7. |                |
| 8. |                |
|    |                |
|    |                |
|    |                |
|    |                |