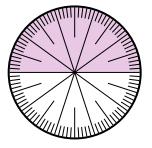

## Solve each problem.

1) Express the shaded portion as a decimal of the whole.

3) Express the un-shaded portion as a decimal of the whole.

5) Express the un-shaded portion as a fraction of the whole with a 10 as the denominator.

7) Express the un-shaded portion as a fraction of the whole with a 100 as the denominator.

Math

2) Express the shaded portion as a fraction of the whole with a 100 as the denominator.

4) Express the un-shaded portion as a fraction of the whole with a 100 as the denominator.

6) Express the un-shaded portion as a fraction of the whole with a 10 as the denominator.

8) Express the un-shaded portion as a decimal of the whole.

|    | <u>Answers</u> |
|----|----------------|
| 1. |                |
| 2. |                |
| 3. |                |
| 4. |                |
| 5. |                |
| 6. |                |
| 7. |                |
| 8. |                |
|    |                |
|    |                |
|    |                |
|    |                |