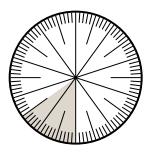

## Solve each problem.

1) Express the shaded portion as a decimal of the whole.

3) Express the un-shaded portion as a decimal of the whole.

5) Express the un-shaded portion as a fraction of the whole with a 10 as the denominator.

7) Express the un-shaded portion as a fraction of the whole with a 100 as the denominator.

2) Express the shaded portion as a fraction of the whole with a 100 as the denominator.

4) Express the un-shaded portion as a fraction of the whole with a 100 as the denominator.

6) Express the un-shaded portion as a fraction of the whole with a 10 as the denominator.

8) Express the un-shaded portion as a decimal of the whole.

Answers

0.35

0.1

<sup>4</sup>/<u>10</u>

<sup>5</sup>/<u>10</u>