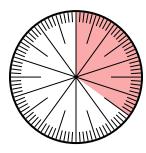

## Solve each problem.

1) Express the shaded portion as a decimal of the whole.

3) Express the un-shaded portion as a decimal of the whole.

5) Express the un-shaded portion as a fraction of the whole with a 10 as the denominator.

7) Express the un-shaded portion as a fraction of the whole with a 100 as the denominator.

Math

2) Express the shaded portion as a fraction of the whole with a 100 as the denominator.

4) Express the un-shaded portion as a fraction of the whole with a 100 as the denominator.

6) Express the un-shaded portion as a fraction of the whole with a 10 as the denominator.

8) Express the un-shaded portion as a decimal of the whole.

|    | <u>Answers</u> |
|----|----------------|
| 1. |                |
| 2. |                |
| 3. |                |
| 4. |                |
| 5. |                |
| 6. |                |
| 7. |                |
| 8. |                |
|    |                |
|    |                |
|    |                |
|    |                |