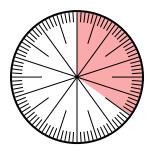

## Solve each problem.

1) Express the shaded portion as a decimal of the whole.

3) Express the un-shaded portion as a decimal of the whole.

5) Express the un-shaded portion as a fraction of the whole with a 10 as the denominator.

7) Express the un-shaded portion as a fraction of the whole with a 100 as the denominator.

Math

2) Express the shaded portion as a fraction of the whole with a 100 as the denominator.

4) Express the un-shaded portion as a fraction of the whole with a 100 as the denominator.

6) Express the un-shaded portion as a fraction of the whole with a 10 as the denominator.

8) Express the un-shaded portion as a decimal of the whole.

|    | <u>Answers</u> |
|----|----------------|
| 1. |                |
| 2. |                |
| 3. |                |
| 4. |                |
| 5. |                |
| 6. |                |
| 7. |                |
| 8. |                |
|    |                |
|    |                |
|    |                |
|    |                |