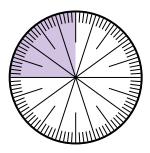

## Solve each problem.

1) Express the shaded portion as a decimal of the whole.

3) Express the un-shaded portion as a decimal of the whole.

5) Express the un-shaded portion as a fraction of the whole with a 10 as the denominator.

7) Express the un-shaded portion as a fraction of the whole with a 100 as the denominator.

Math

2) Express the shaded portion as a fraction of the whole with a 100 as the denominator.

4) Express the un-shaded portion as a fraction of the whole with a 100 as the denominator.

6) Express the un-shaded portion as a fraction of the whole with a 10 as the denominator.

8) Express the un-shaded portion as a decimal of the whole.

|    | <u>Answers</u> |
|----|----------------|
| 1. |                |
| 2. |                |
| 3. |                |
| 4. |                |
| 5. |                |
| 6. |                |
| 7. |                |
| 8. |                |
|    |                |
|    |                |
|    |                |
|    |                |