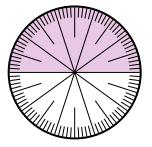

## Solve each problem.

1) Express the shaded portion as a decimal of the whole.

3) Express the un-shaded portion as a decimal of the whole.

5) Express the un-shaded portion as a fraction of the whole with a 10 as the denominator.

7) Express the un-shaded portion as a fraction of the whole with a 100 as the denominator.

2) Express the shaded portion as a fraction of the whole with a 100 as the denominator.

4) Express the un-shaded portion as a fraction of the whole with a 100 as the denominator.

6) Express the un-shaded portion as a fraction of the whole with a 10 as the denominator.

8) Express the un-shaded portion as a decimal of the whole.

Answers

0.35

0.1

<sup>4</sup>/<u>10</u>

<sup>5</sup>/<u>10</u>