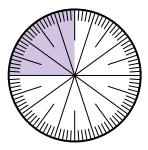

## Solve each problem.

1) Express the shaded portion as a decimal of the whole.

3) Express the un-shaded portion as a decimal of the whole.

5) Express the un-shaded portion as a fraction of the whole with a 10 as the denominator.

7) Express the un-shaded portion as a fraction of the whole with a 100 as the denominator.

2) Express the shaded portion as a fraction of the whole with a 100 as the denominator.

4) Express the un-shaded portion as a fraction of the whole with a 100 as the denominator.

6) Express the un-shaded portion as a fraction of the whole with a 10 as the denominator.

8) Express the un-shaded portion as a decimal of the whole.

Answers

0.35

0.1

<sup>4</sup>/<u>10</u>

<sup>5</sup>/<u>10</u>