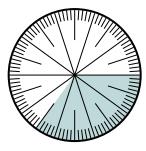

## Solve each problem.

1) Express the shaded portion as a decimal of the whole.

3) Express the un-shaded portion as a decimal of the whole.

5) Express the un-shaded portion as a fraction of the whole with a 10 as the denominator.

7) Express the un-shaded portion as a fraction of the whole with a 100 as the denominator.

Math

2) Express the shaded portion as a fraction of the whole with a 100 as the denominator.

4) Express the un-shaded portion as a fraction of the whole with a 100 as the denominator.

6) Express the un-shaded portion as a fraction of the whole with a 10 as the denominator.

8) Express the un-shaded portion as a decimal of the whole.

|    | <u>Answers</u> |
|----|----------------|
| 1. |                |
| 2. |                |
| 3. |                |
| 4. |                |
| 5. |                |
| 6. |                |
| 7. |                |
| 8. |                |
|    |                |
|    |                |
|    |                |
|    |                |