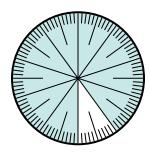

## Solve each problem.

1) Express the shaded portion as a decimal of the whole.

3) Express the un-shaded portion as a decimal of the whole.

5) Express the un-shaded portion as a fraction of the whole with a 10 as the denominator.

7) Express the un-shaded portion as a fraction of the whole with a 100 as the denominator.

2) Express the shaded portion as a fraction of the whole with a 100 as the denominator.

4) Express the un-shaded portion as a fraction of the whole with a 100 as the denominator.

6) Express the un-shaded portion as a fraction of the whole with a 10 as the denominator.

8) Express the un-shaded portion as a decimal of the whole.

Answers

0.35

0.1

<sup>4</sup>/<u>10</u>

<sup>5</sup>/<u>10</u>