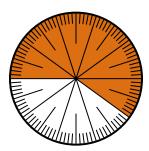

## Solve each problem.

1) Express the shaded portion as a decimal of the whole.

3) Express the un-shaded portion as a decimal of the whole.

5) Express the un-shaded portion as a fraction of the whole with a 10 as the denominator.

7) Express the un-shaded portion as a fraction of the whole with a 100 as the denominator.

2) Express the shaded portion as a fraction of the whole with a 100 as the denominator.

4) Express the un-shaded portion as a fraction of the whole with a 100 as the denominator.

6) Express the un-shaded portion as a fraction of the whole with a 10 as the denominator.

8) Express the un-shaded portion as a decimal of the whole.

Answers

0.35

0.1

<sup>4</sup>/<u>10</u>

<sup>5</sup>/<u>10</u>